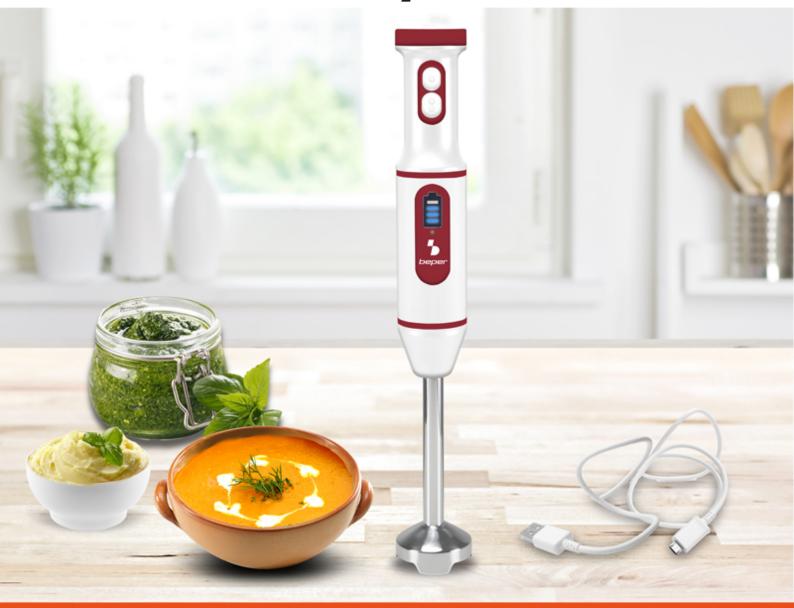

## **RECHARGEABLE HAND BLENDER**

## P102FRU300

Cordless immersion blender with lithium-ion battery that can be recharged in about 3-4 hours, allowing operation for up to 30 minutes. The product recharges via the included USB cable and is equipped with a safety device to prevent accidental switch-on. Equipped with an LED display showing the battery level. Two selectable speeds, two steel blades and removable steel drum for easy cleaning.