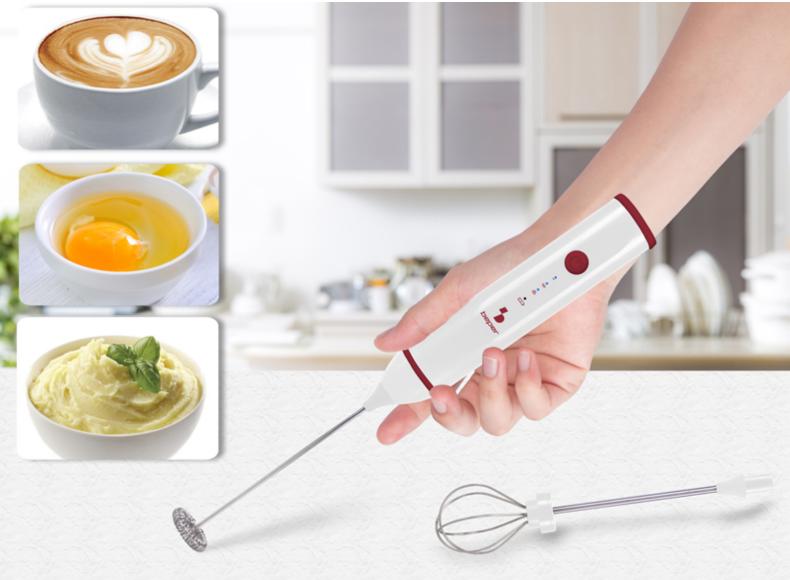

## **RECHARGEABLE FROTHER**

## P102SBA008

Rechargeable frother via USB cable included, ideal for whipping milk and making cappuccinos and matcha tea. Also included is a handy steel whisk for beating various foods such as eggs and cream. It has three selectable speed levels and is easy to use and clean. It recharges in about 3 hours.