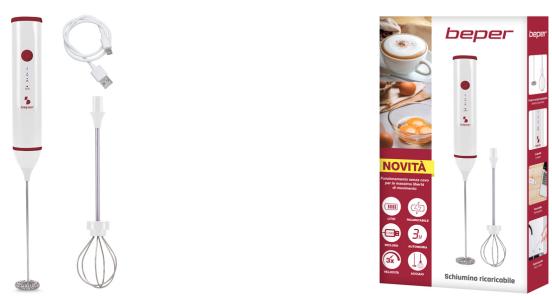

## **RECHARGEABLE FROTHER**

## P102SBA008

Rechargeable frother via USB cable included, ideal for whipping milk and making cappuccinos and matcha tea. Also included is a handy steel whisk for beating various foods such as eggs and cream. It has three selectable speed levels and is easy to use and clean. It recharges in about 3 hours.

PACKAGING: GIFT BOX

UNITS X PARCEL: 6

UNITS X PALLET: 1008

Video