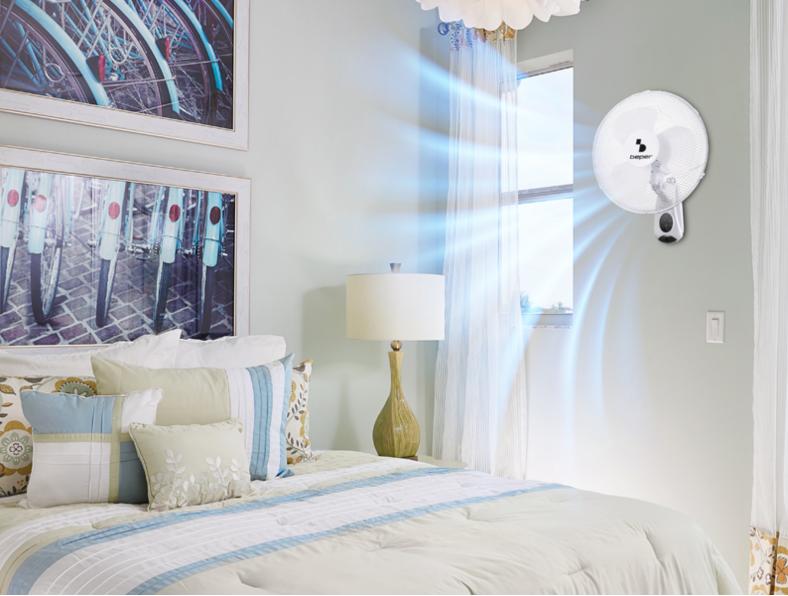

Wall fan with remote control

## P206VEN600

Wall fan particularly useful for hot summer days in rooms or offices with poor ventilation. Thanks to its wall mounting, it is also perfect for small rooms as it does not take up floor space and ensures better air circulation. 3 speeds and 3 ventilation modes, adjustable timer up to 7.5 hours and automatic horizontal oscillation, all selectable and adjustable from the included remote control. 2 metre cable for easy installation.