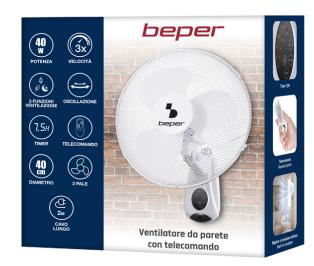

## P206VEN600

Wall fan particularly useful for hot summer days in rooms or offices with poor ventilation. Thanks to its wall mounting, it is also perfect for small rooms as it does not take up floor space and ensures better air circulation. 3 speeds and 3 ventilation modes, adjustable timer up to 7.5 hours and automatic horizontal oscillation, all selectable and adjustable from the included remote control. 2 metre cable for easy installation.

## P206VEN600

PRODUCT SIZE: 60X60X20 M

MATERIAL: PLASTIC AND METAL POWER: 220-240V 50HZ 40 W W

**GROSS WEIGHT**: 4 KG KG

**PACKAGING SIZE**: 43,50X14,50X43,50 CM

PACKAGING: COLOR BOX

UNITS X PARCEL: 1
UNITS X PALLET: 48