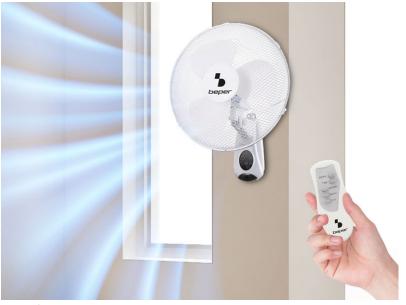

Wall fan with remote control

## P206VEN600

Wall fan particularly useful for hot summer days in rooms or offices with poor ventilation. Thanks to its wall mounting, it is also perfect for small rooms as it does not take up floor space and ensures better air circulation. 3 speeds and 3 ventilation modes, adjustable timer up to 7.5 hours and automatic horizontal oscillation, all selectable and adjustable from the included remote control. 2 metre cable for easy installation.