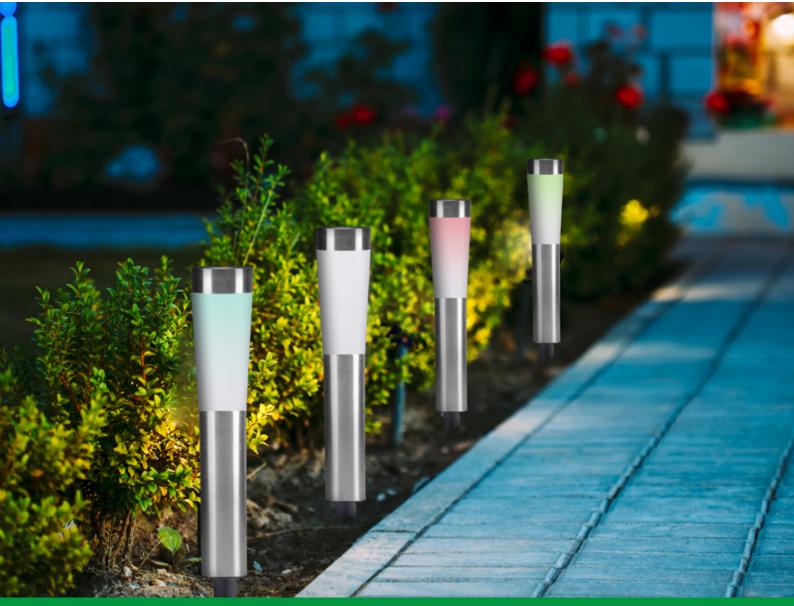

## SOLAR LED LAMP

## P207OUT002

Practical orientation light for garden and balcony including ground spike. The lamp turns on automatically in the dark and turns off in daylight, thanks to the energy that comes from sunlight.

The spike allows the lamp to be fixed to the ground anywhere in the garden, next to flowerbeds or along paths. 3 selectable modes: white light, OFF, colored light. Plastic and stainess steel body, glass solar panel. Charging time: 4-6 hours. Autonomy: 6-8 hours. Ni -Mh battery 100mA . Diameter: 7.5cm; total height with pick: 56 cm. IP44" protection