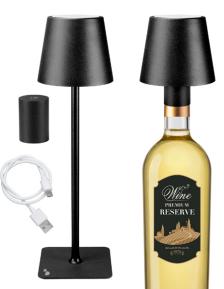

## Rechargeable 2in1 'Cristal' Black Table Lamp

## P201UTP118

Rechargeable table lamp with touch-controlled activation. With a simple touch, you can choose between warm, cool, or natural light. The light intensity is adjustable by holding down the power button. Water-resistant, it can be used in both indoor and outdoor settings. The 33mm bottle adaptor provides an elegant alternative to the tabletop version, allowing you to place our lamp on your favorite bottle at the center of your table. USB charging cable included in the package.