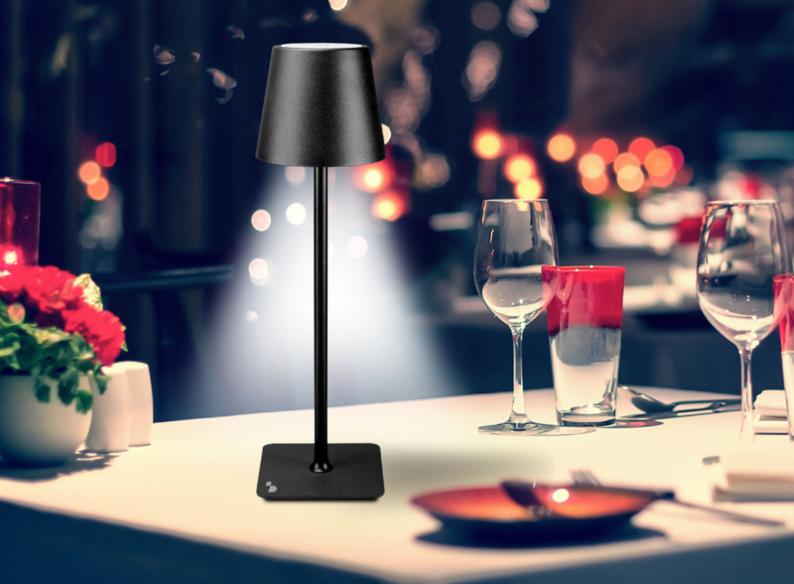

## Rechargeable 2in1 'Cristal' Black Table Lamp

## P201UTP118

Rechargeable table lamp with touch-controlled activation. With a simple touch, you can choose between warm, cool, or natural light. The light intensity is adjustable by holding down the power button. Water-resistant, it can be used in both indoor and outdoor settings. The 33mm bottle adaptor provides an elegant alternative to the tabletop version, allowing you to place our lamp on your favorite bottle at the center of your table. USB charging cable included in the package.