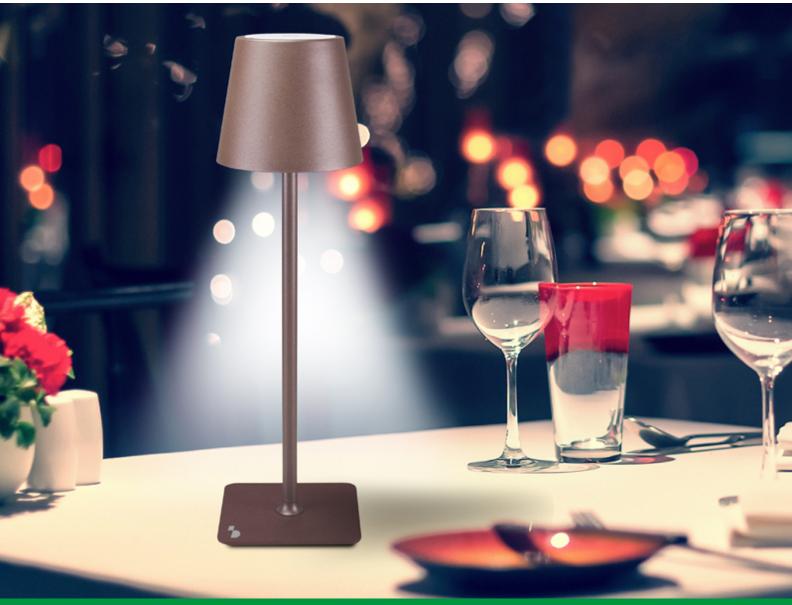

## **RECHARGEABLE 2IN1 'CRISTAL' CORTEN TABLE LAMP**

## P201UTP120

Rechargeable table lamp with touch-controlled activation. With a simple touch, you can choose between warm, cool, or natural light. The light intensity is adjustable by holding down the power button. Water-resistant, it can be used in both indoor and outdoor settings. The included removable 33mm cylinder provides an elegant alternative to the tabletop version, allowing you to place our lamp on your favorite bottle at the center of your table. USB charging cable included in the package.