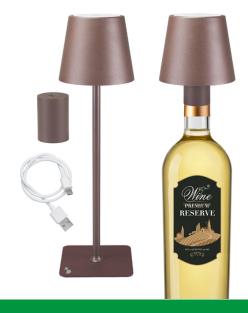

## **RECHARGEABLE 2IN1 'CRISTAL' CORTEN TABLE LAMP**

## P201UTP120

Rechargeable table lamp with touch-controlled activation. With a simple touch, you can choose between warm, cool, or natural light. The light intensity is adjustable by holding down the power button. Water-resistant, it can be used in both indoor and outdoor settings. The included removable 33mm cylinder provides an elegant alternative to the tabletop version, allowing you to place our lamp on your favorite bottle at the center of your table. USB charging cable included in the package.

## **RECHARGEABLE 2IN1 'CRISTAL' CORTEN TABLE LAMP**

P201UTP120

**PRODUCT SIZE**: 10.5X10.5X38.5 CM

MATERIAL: IRON AND ACRYLIC WITH MATT

**VARNISH** 

POWER: 1.5W W

BATTERY: 2000 MAH

**GROSS WEIGHT**: 0.6 KG KG