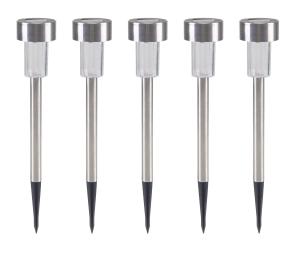

## SET 5 SOLAR LIGHTS WITH STAKE

## P207OUT004

Set of 5 orientation lights for garden and balcony including stake. The lamp automatically switches on in darkness and switches off in daylight, thanks to the energy from the sunlight. The stake allows the lamp to be fixed to the ground anywhere in the garden, next to flower beds or along pathways. Body made of steel and plastic, solar panel made of glass.

Recharge time: 4-6 hours.

Autonomy: 6-8 hours. Ni-Mh 100 mA battery.

Diameter: 5.5 cm;

Total height with spike: 37 cm.

Picket length: 13 cm

Beper S.r.I. Via Antonio Salieri, 30 37050 Vallese di Oppeano (VR) www.beper.com