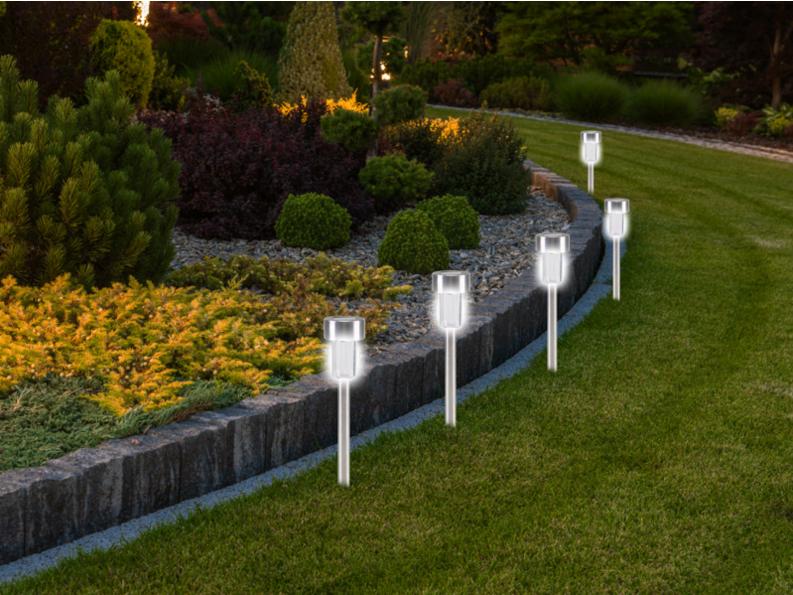

## SET 5 SOLAR LIGHTS WITH STAKE

## P207OUT004

Set of 5 orientation lights for garden and balcony including stake. The lamp automatically switches on in darkness and switches off in daylight, thanks to the energy from the sunlight. The stake allows the lamp to be fixed to the ground anywhere in the garden, next to flower beds or along pathways. Body made of steel and plastic, solar panel made of glass.

Recharge time: 4-6 hours.

Autonomy: 6-8 hours. Ni-Mh 100 mA battery.

Diameter: 5.5 cm;

Total height with spike: 37 cm.

Picket length: 13 cm

Beper S.r.I. Via Antonio Salieri, 30 37050 Vallese di Oppeano (VR) www.beper.com