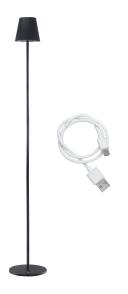

## **RECHARGEABLE SOFA LAMP - BLACK**

## P201UTP401

Rechargeable sofa lamp with touch switch.

With a simple touch you can choose between warm, cold or natural light and you can increase or decrease the intensity of the light by holding down the power button. The height is also adjustable: by means of the 5 sections of the stem, you can position it in every corner of the house. The lamp is also suitable for illuminating tables and/or furniture corners.

USB charging cable included in the package.

## **RECHARGEABLE SOFA LAMP - BLACK**

P201UTP401

PRODUCT SIZE: 18X18X122 CM

MATERIAL: IRON AND ACRYLIC WITH MATT

**VARNISH** 

POWER: 2.3W W

**GROSS WEIGHT**: 2.5 KG KG

PACKAGING SIZE: 18.5X18.5X15.5 CM