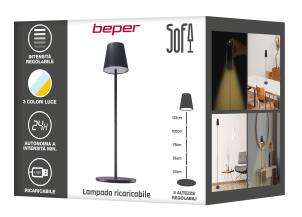

## **RECHARGEABLE SOFA LAMP - BLACK**

## P201UTP401

Rechargeable sofa lamp with touch switch.

With a simple touch you can choose between warm, cold or natural light and you can increase or decrease the intensity of the light by holding down the power button. The height is also adjustable: by means of the 5 sections of the stem, you can position it in every corner of the house. The lamp is also suitable for illuminating tables and/or furniture corners.

## **RECHARGEABLE SOFA LAMP - BLACK**

P201UTP401

PRODUCT SIZE: 18X18X122 CM

MATERIAL: IRON AND ACRYLIC WITH MATT

**VARNISH** 

POWER: 2.3W W

**GROSS WEIGHT**: 2.5 KG KG

PACKAGING SIZE: 18.5X18.5X15.5 CM