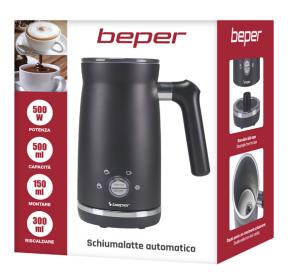

## **AUTOMATIC MILK FROTHER**

## P101CAF001

Electric milk frother with 4 functions: Hot and thick foam; Hot and light foam; Hot; Cold foam. Container capacity: 500 ml. Heats up to 300 ml, foams up to 150 ml. Double-walled plastic body with easy-to-clean non-stick interior coating. Removable steel foam shaft. Ergonomic handle and transparent lid. LED operating lights and automatic switch-off. Overheating protection.

## **AUTOMATIC MILK FROTHER**

P101CAF001

PRODUCT SIZE: 10 X 16 X 20 CM

MATERIAL: PLASTIC BODY WITH NON-STICK

COATING

POWER: 500 W W

**GROSS WEIGHT**: 0.78 KG KG

PACKAGING SIZE: 17 X 20.50 X 14 CM