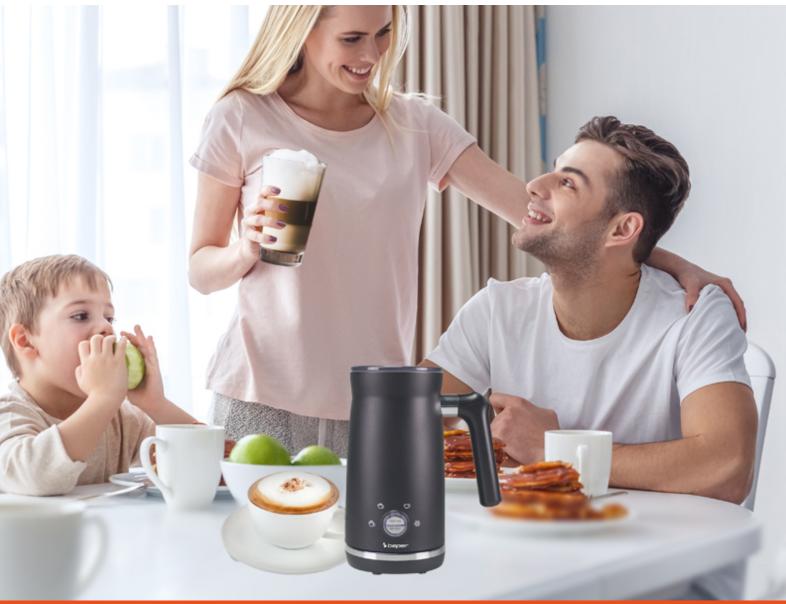

## **AUTOMATIC MILK FROTHER**

## P101CAF001

Electric milk frother with 4 functions: Hot and thick foam; Hot and light foam; Hot; Cold foam. Container capacity: 500 ml. Heats up to 300 ml, foams up to 150 ml. Double-walled plastic body with easy-to-clean non-stick interior coating. Removable steel foam shaft. Ergonomic handle and transparent lid. LED operating lights and automatic switch-off. Overheating protection.