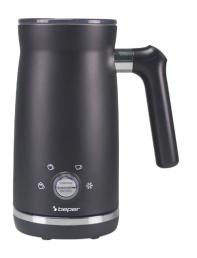

## **AUTOMATIC MILK FROTHER**

## P101CAF001

Electric milk frother with 4 functions: Hot and thick foam; Hot and light foam; Hot; Cold foam. Container capacity: 500 ml. Heats up to 300 ml, foams up to 150 ml. Double-walled plastic body with easy-to-clean non-stick interior coating. Removable steel foam shaft. Ergonomic handle and transparent lid. LED operating lights and automatic switch-off. Overheating protection.

## **AUTOMATIC MILK FROTHER**

P101CAF001

PRODUCT SIZE: 10 X 16 X 20 CM

MATERIAL: PLASTIC BODY WITH NON-STICK

COATING

POWER: 500 W W

**GROSS WEIGHT**: 0.78 KG KG

PACKAGING SIZE: 17 X 20.50 X 14 CM