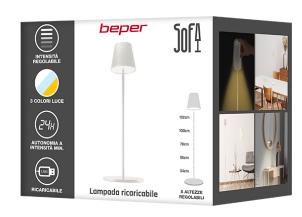

# beper

Rechargeable Sofa Lamp - White

## P201UTP402

Rechargeable sofa lamp with touch switch.

With a simple touch you can choose between warm, cold or natural light and you can increase or decrease the intensity of the light by holding down the power button. The height is also adjustable: by means of the 5 sections of the stem, you can position it in every corner of the house. The lamp is also suitable for illuminating tables and/or furniture corners.

### P201UTP402

PRODUCT SIZE: 18X18X122 CM

MATERIAL: IRON AND ACRYLIC WITH MATT

**VARNISH** 

POWER: 2.3W W

**GROSS WEIGHT**: 2.4 KG KG

PACKAGING SIZE: 18.5X18.5X15.5 CM

PACKAGING: GB - HDPE 2