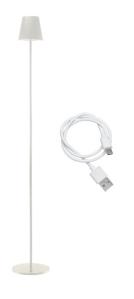

## P201UTP402

Rechargeable sofa lamp with touch switch.

With a simple touch you can choose between warm, cold or natural light and you can increase or decrease the intensity of the light by holding down the power button. The height is also adjustable: by means of the 5 sections of the stem, you can position it in every corner of the house. The lamp is also suitable for illuminating tables and/or furniture corners.

USB charging cable included in the package.

### P201UTP402

PRODUCT SIZE: 18X18X122 CM

MATERIAL: IRON AND ACRYLIC WITH MATT

**VARNISH** 

POWER: 2.3W W

**GROSS WEIGHT**: 2.4 KG KG

PACKAGING SIZE: 18.5X18.5X15.5 CM

PACKAGING: GB - HDPE 2