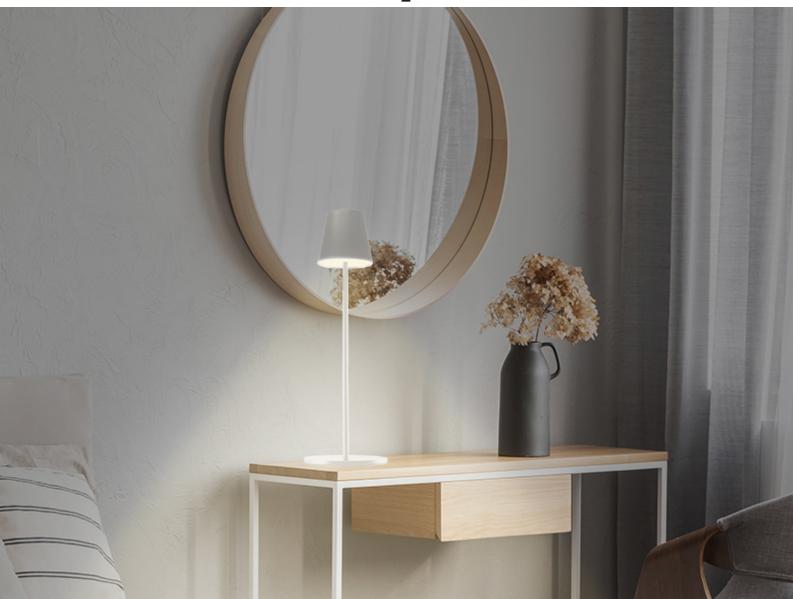

## P201UTP402

Rechargeable sofa lamp with touch switch.

With a simple touch you can choose between warm, cold or natural light and you can increase or decrease the intensity of the light by holding down the power button. The height is also adjustable: by means of the 5 sections of the stem, you can position it in every corner of the house. The lamp is also suitable for illuminating tables and/or furniture corners.

USB charging cable included in the package.

### P201UTP402

PRODUCT SIZE: 18X18X122 CM

MATERIAL: IRON AND ACRYLIC WITH MATT

**VARNISH** 

POWER: 2.3W W

**GROSS WEIGHT**: 2.4 KG KG

PACKAGING SIZE: 18.5X18.5X15.5 CM

PACKAGING: GB - HDPE 2