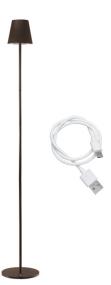

Sofa rechargeable lamp - Corten

## P201UTP403

Rechargeable sofa lamp with touch switch.

With a simple touch you can choose between warm, cold or natural light and you can increase or decrease the intensity of the light by holding down the power button. The height is also adjustable: by means of the 5 sections of the stem, you can position it in every corner of the house. The lamp is also suitable for illuminating tables and/or furniture corners.

USB charging cable included in the package.

Beper S.r.I. Via Antonio Salieri, 30 37050 Vallese di Oppeano (VR) www.beper.com

Sofa rechargeable lamp - Corten