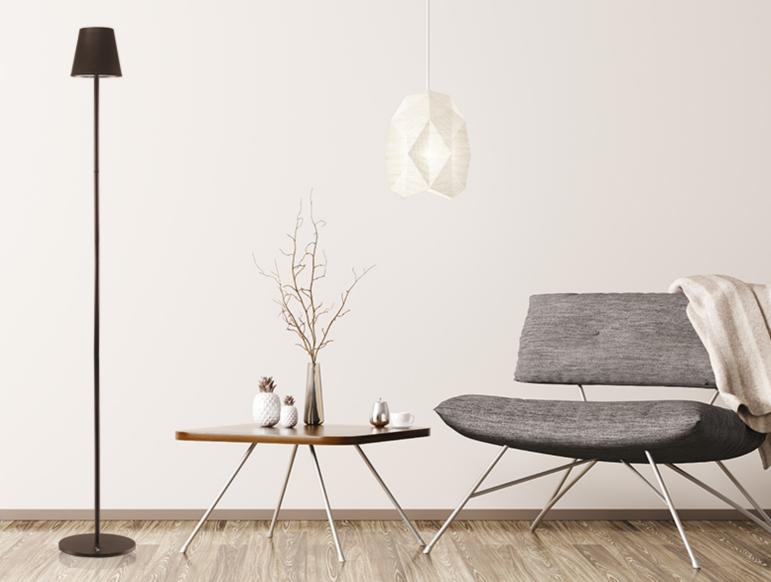

Sofa rechargeable lamp - Corten

## P201UTP403

Rechargeable sofa lamp with touch switch.

With a simple touch you can choose between warm, cold or natural light and you can increase or decrease the intensity of the light by holding down the power button. The height is also adjustable: by means of the 5 sections of the stem, you can position it in every corner of the house. The lamp is also suitable for illuminating tables and/or furniture corners.