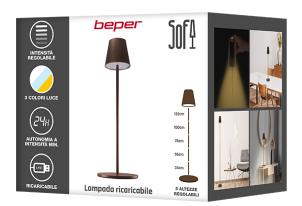

Sofa rechargeable lamp - Corten

## P201UTP403

Rechargeable sofa lamp with touch switch.

With a simple touch you can choose between warm, cold or natural light and you can increase or decrease the intensity of the light by holding down the power button. The height is also adjustable: by means of the 5 sections of the stem, you can position it in every corner of the house. The lamp is also suitable for illuminating tables and/or furniture corners.

USB charging cable included in the package.

Beper S.r.I. Via Antonio Salieri, 30 37050 Vallese di Oppeano (VR) www.beper.com

Sofa rechargeable lamp - Corten