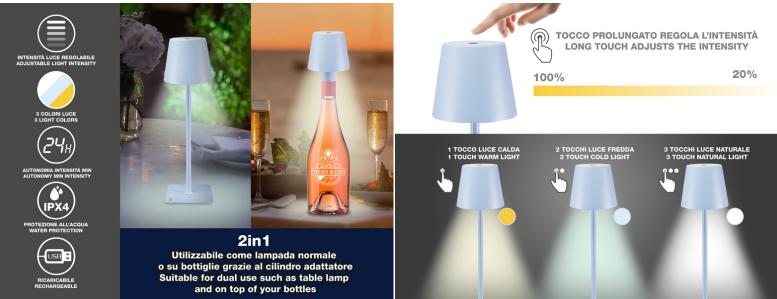

## P201UTP124

Rechargeable table lamp with touch switch. With a simple touch, you can choose between warm, cold or natural light. The light intensity can be adjusted by holding down the power button. Water-resistant, it can be used both indoors and outdoors. The included 33mm bottle adapter offers an elegant alternative to the table version by being able to place our lamp on your favourite bottle in the centre of your table. USB charging cable included in the package.