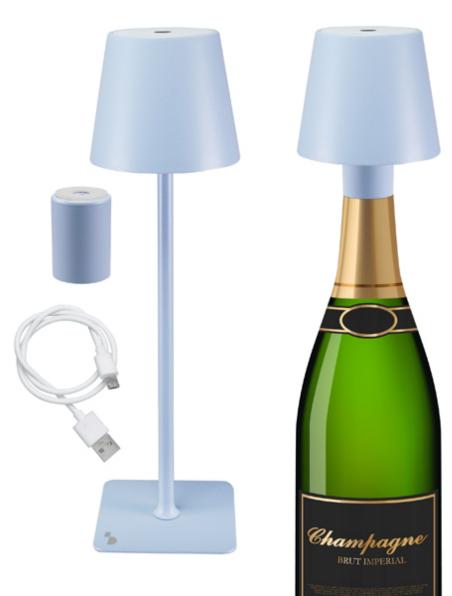

Rechargeable table lamp - Light Blue

## P201UTP124

Rechargeable table lamp with touch switch. With a simple touch, you can choose between warm, cold or natural light. The light intensity can be adjusted by holding down the power button. Water-resistant, it can be used both indoors and outdoors. The included 33mm bottle adapter offers an elegant alternative to the table version by being able to place our lamp on your favourite bottle in the centre of your table. USB charging cable included in the package.