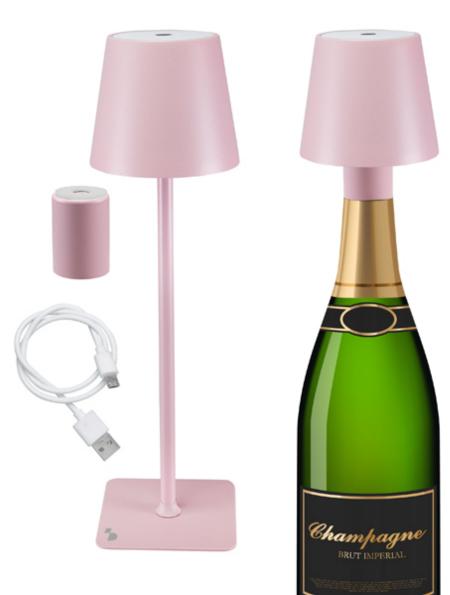

## P201UTP125

Rechargeable table lamp with touch switch. With a simple touch, you can choose between warm, cold or natural light. The light intensity can be adjusted by holding down the power button. Water-resistant, it can be used both indoors and outdoors. The included 33mm bottle adapter offers an elegant alternative to the table version by being able to place our lamp on your favourite bottle in the centre of your table. USB charging cable included in the package.