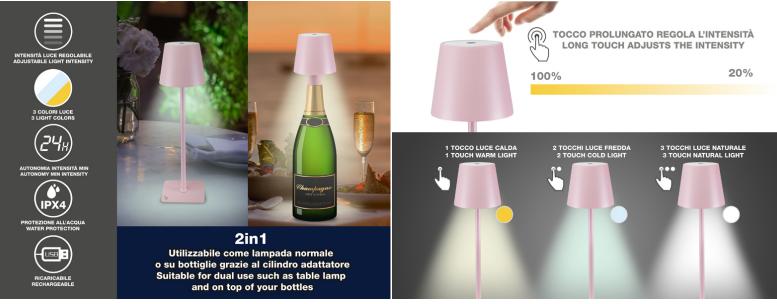

## P201UTP125

Rechargeable table lamp with touch switch. With a simple touch, you can choose between warm, cold or natural light. The light intensity can be adjusted by holding down the power button. Water-resistant, it can be used both indoors and outdoors. The included 33mm bottle adapter offers an elegant alternative to the table version by being able to place our lamp on your favourite bottle in the centre of your table. USB charging cable included in the package.