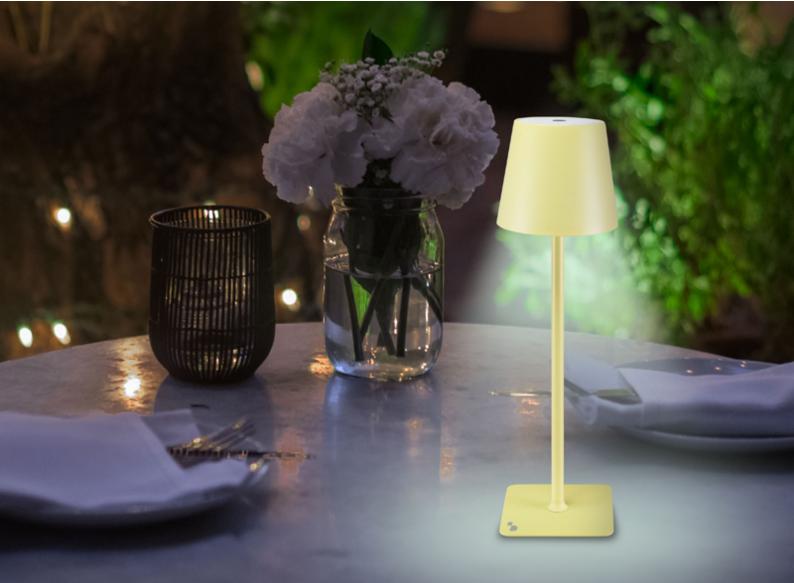

## **RECHARGEABLE TABLE LAMP - YELLOW**

## P201UTP126

Rechargeable table lamp with touch switch. With a simple touch, you can choose between warm, cold or natural light. The light intensity can be adjusted by holding down the power button. Water-resistant, it can be used both indoors and outdoors. The included 33mm bottle adapter offers an elegant alternative to the table version by being able to place our lamp on your favourite bottle in the centre of your table. USB charging cable included in the package.