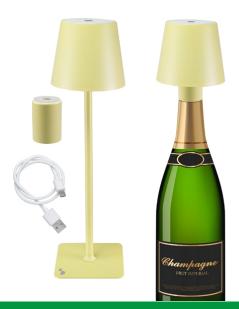

## **RECHARGEABLE TABLE LAMP - YELLOW**

## P201UTP126

Rechargeable table lamp with touch switch. With a simple touch, you can choose between warm, cold or natural light. The light intensity can be adjusted by holding down the power button. Water-resistant, it can be used both indoors and outdoors. The included 33mm bottle adapter offers an elegant alternative to the table version by being able to place our lamp on your favourite bottle in the centre of your table. USB charging cable included in the package.