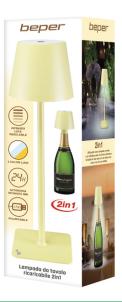

## **RECHARGEABLE TABLE LAMP - YELLOW**

## P201UTP126

Rechargeable table lamp with touch switch. With a simple touch, you can choose between warm, cold or natural light. The light intensity can be adjusted by holding down the power button. Water-resistant, it can be used both indoors and outdoors. The included 33mm bottle adapter offers an elegant alternative to the table version by being able to place our lamp on your favourite bottle in the centre of your table. USB charging cable included in the package.