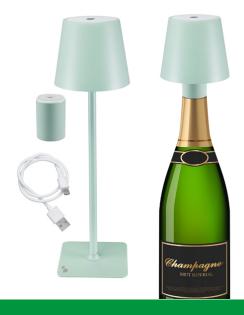

## P201UTP127

Rechargeable table lamp with touch switch. With a simple touch, you can choose between warm, cold or natural light. The light intensity can be adjusted by holding down the power button. Water-resistant, it can be used both indoors and outdoors. The included 33mm bottle adapter offers an elegant alternative to the table version by being able to place our lamp on your favourite bottle in the centre of your table. USB charging cable included in the package.

## **RECHARGEABLE TABLE LAMP - GREEN**

P201UTP127

**PRODUCT SIZE**: 10.5X10.5X37.5 CM

MATERIAL: IRON AND ACRYLIC WITH MATT

LACQUER FINISH
POWER: 2 W W

**GROSS WEIGHT**: 0.78 KG KG **PACKAGING SIZE**: 11X11X39 CM