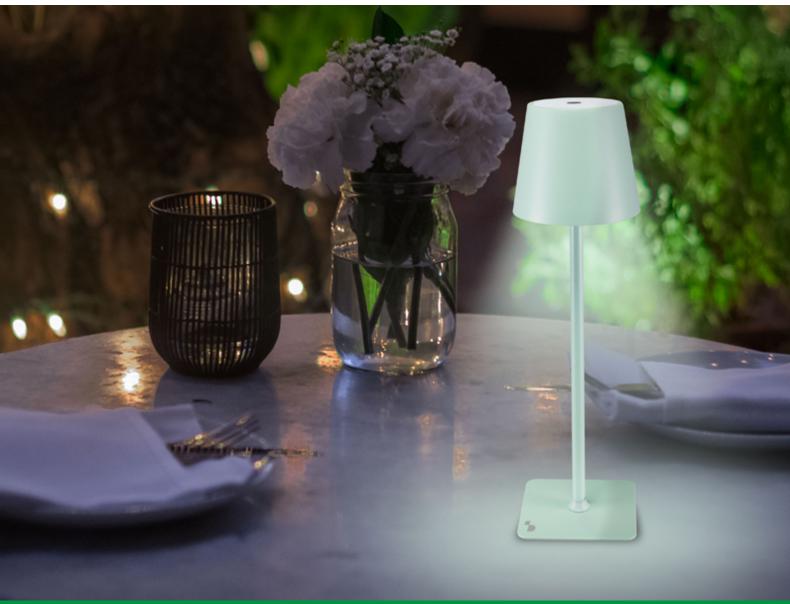

## P201UTP127

Rechargeable table lamp with touch switch. With a simple touch, you can choose between warm, cold or natural light. The light intensity can be adjusted by holding down the power button. Water-resistant, it can be used both indoors and outdoors. The included 33mm bottle adapter offers an elegant alternative to the table version by being able to place our lamp on your favourite bottle in the centre of your table. USB charging cable included in the package.