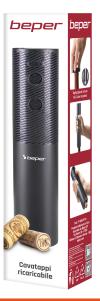

## **RECHARGEABLE CORKSCREW**

## P102ACP101

PRODUCT SIZE: 4.6X4.6X20 CM MATERIAL: ABS POWER: 20W/5V W GROSS WEIGHT: 0.22 KG KG PACKAGING SIZE: 5.5X5.2X23.5 CM PACKAGING: COLOR BOX UNITS X PARCEL: 6 UNITS X PALLET: 1

Video

3056420224023