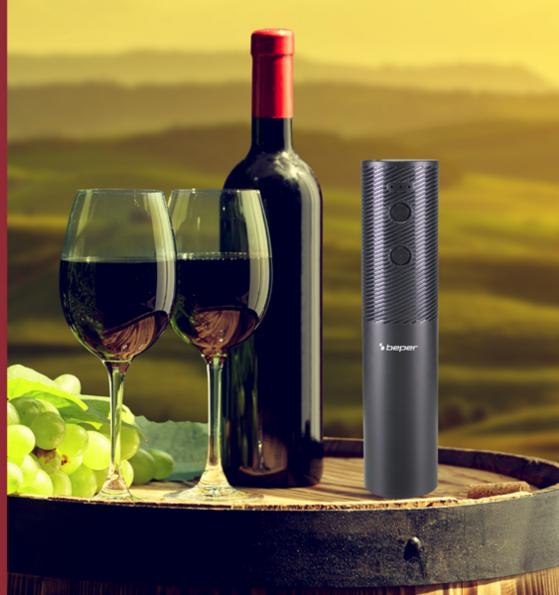

## **RECHARGEABLE CORKSCREW**

## P102ACP101

Rechargeable corkscrew with USB cable, allows you to open up to 50 bottles easily and quickly with a single charge.

It can be used with both traditional corks and synthetic corks. Included in the package is a practical capsule cutter.