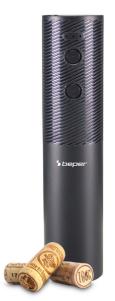

## **RECHARGEABLE CORKSCREW**

## P102ACP101

Rechargeable corkscrew with USB cable, allows you to open up to 50 bottles easily and quickly with a single charge.

It can be used with both traditional corks and synthetic corks. Included in the package is a practical capsule cutter.