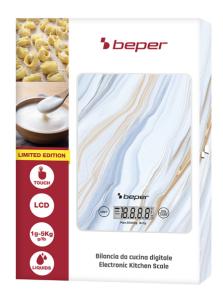

## **DIGITAL KITCHEN SCALE MARBLE**

## P102BIL001

Space-saving digital kitchen scale with innovative patterned tempered glass plate and tare function that allows you to weigh several foods in succession. Hangable thanks to the hook on the back. Touch keys for convenient operation and LCD display for easy reading. Possibility to weigh both solid food and liquid volume thanks to the high precision sensor from 1g to 5Kg. Automatic switch-off after two minutes of non-use. Selection between grams or pounds. Battery included.

## P102BIL001

PRODUCT SIZE: 15X21.5X2 CM

MATERIAL: TEMPERED GLASS AND PLASTIC

**GROSS WEIGHT**: 0.43 KG

PACKAGING SIZE: 15.5X22.5X2.5 CM

PACKAGING: GIFT BOX UNITS X PARCEL: 6 UNITS X PALLET: 1

Video

8056420224061