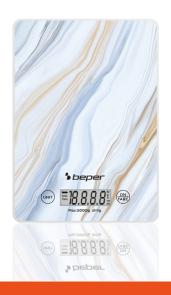

## **DIGITAL KITCHEN SCALE MARBLE**

## P102BIL001

Space-saving digital kitchen scale with innovative patterned tempered glass plate and tare function that allows you to weigh several foods in succession. Hangable thanks to the hook on the back. Touch keys for convenient operation and LCD display for easy reading. Possibility to weigh both solid food and liquid volume thanks to the high precision sensor from 1g to 5Kg. Automatic switch-off after two minutes of non-use. Selection between grams or pounds. Battery included.

## P102BIL001

PRODUCT SIZE: 15X21.5X2 CM

MATERIAL: TEMPERED GLASS AND PLASTIC

**GROSS WEIGHT**: 0.43 KG

PACKAGING SIZE: 15.5X22.5X2.5 CM

PACKAGING: GIFT BOX UNITS X PARCEL: 6 UNITS X PALLET: 1

Video

8056420224061