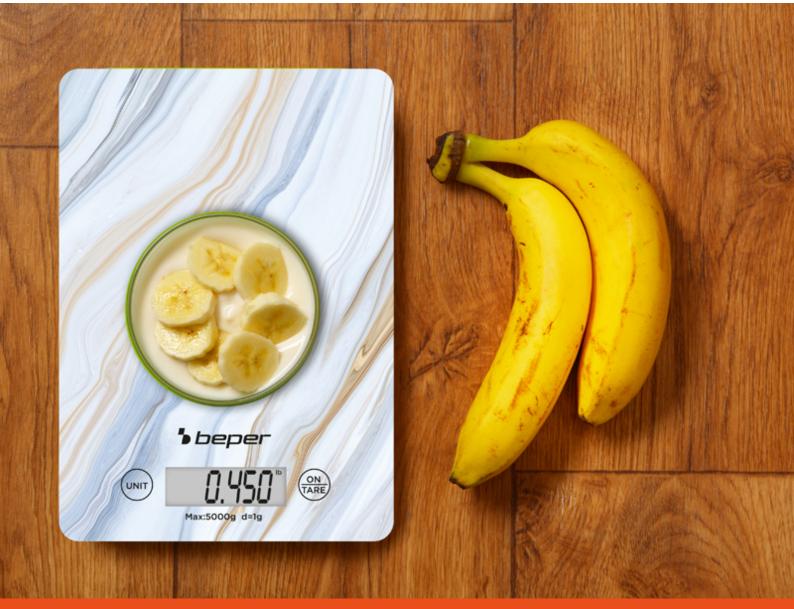

## **DIGITAL KITCHEN SCALE MARBLE**

## P102BIL001

Space-saving digital kitchen scale with innovative patterned tempered glass plate and tare function that allows you to weigh several foods in succession. Hangable thanks to the hook on the back. Touch keys for convenient operation and LCD display for easy reading. Possibility to weigh both solid food and liquid volume thanks to the high precision sensor from 1g to 5Kg. Automatic switch-off after two minutes of non-use. Selection between grams or pounds. Battery included.