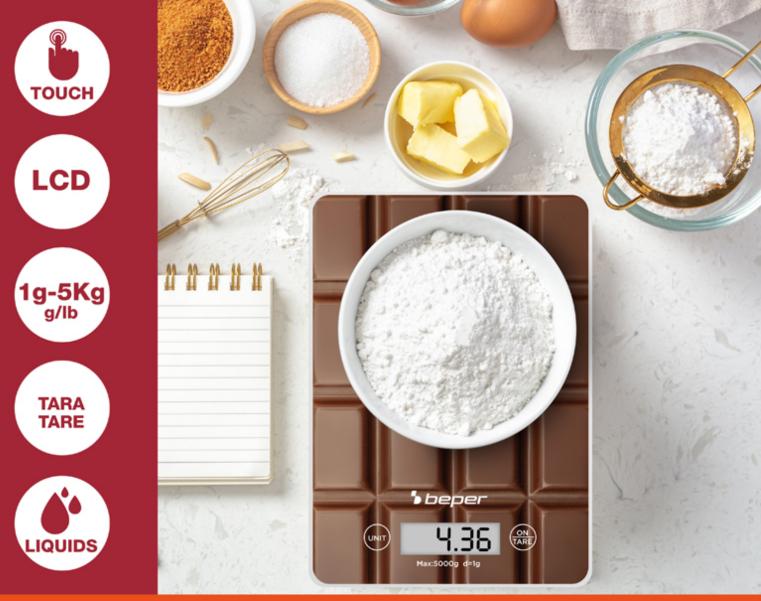

## **DIGITAL KITCHEN SCALE CHOCOLATE**

## P102BIL002

Space-saving digital kitchen scale with innovative patterned tempered glass plate and tare function that allows you to weigh several foods in succession. Hangable thanks to the hook on the back. Touch keys for convenient operation and LCD display for easy reading. Possibility to weigh both solid food and liquid volume thanks to the high precision sensor from 1g to 5Kg. Automatic switch-off after two minutes of non-use. Selection between grams or pounds. Battery included.