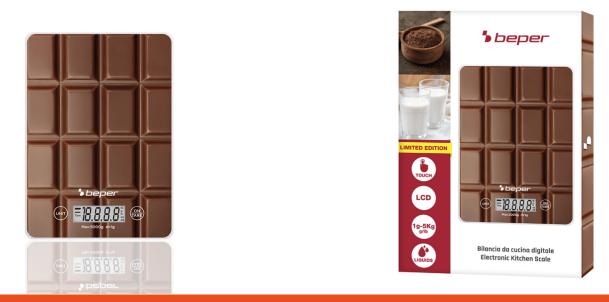

## **DIGITAL KITCHEN SCALE CHOCOLATE**

## P102BIL002

PRODUCT SIZE: 15X21.5X2 CM MATERIAL: TEMPERED GLASS AND PLASTIC GROSS WEIGHT: 0.43 KG KG PACKAGING SIZE: 15.5X22.5X2.5 CM PACKAGING: GIFT BOX UNITS X PARCEL: 6 UNITS X PALLET: 1

Video

8056420224078