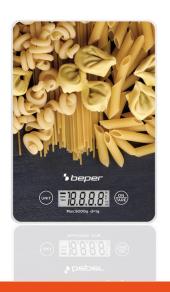

## **DIGITAL KITCHEN SCALE PASTA**

## P102BIL003

Space-saving digital kitchen scale with innovative patterned tempered glass plate and tare function that allows you to weigh several foods in succession. Hangable thanks to the hook on the back. Touch keys for convenient operation and LCD display for easy reading. Possibility to weigh both solid food and liquid volume thanks to the high precision sensor from 1g to 5Kg. Automatic switch-off after two minutes of non-use. Selection between grams or pounds. Battery included.