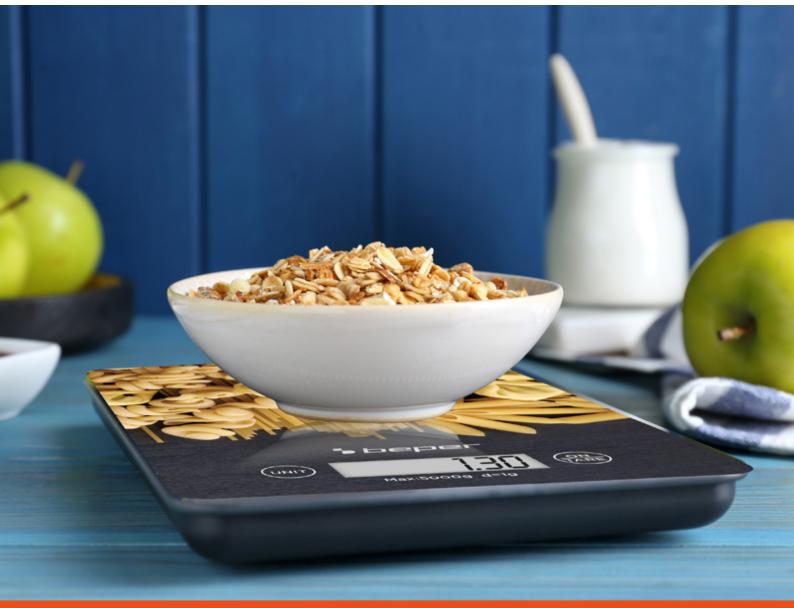

## **DIGITAL KITCHEN SCALE PASTA**

## P102BIL003

Space-saving digital kitchen scale with innovative patterned tempered glass plate and tare function that allows you to weigh several foods in succession. Hangable thanks to the hook on the back. Touch keys for convenient operation and LCD display for easy reading. Possibility to weigh both solid food and liquid volume thanks to the high precision sensor from 1g to 5Kg. Automatic switch-off after two minutes of non-use. Selection between grams or pounds. Battery included.