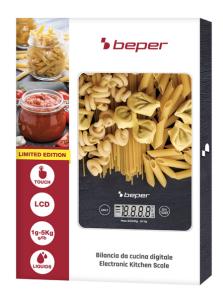

## **DIGITAL KITCHEN SCALE PASTA**

## P102BIL003

PRODUCT SIZE: 15X21.5X2 CM

MATERIAL: TEMPERED GLASS AND PLASTIC

**GROSS WEIGHT**: 0.43 KG KG

PACKAGING SIZE: 15.5X22.5X2.5 CM

PACKAGING: GIFT BOX UNITS X PARCEL: 6 UNITS X PALLET: 1

Video

8056420224085