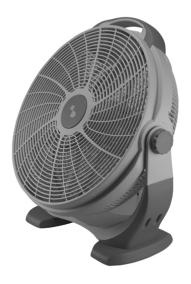

## P206VEN560

This floor fan is perfect in any room of the house, but also on the terrace or veranda and wherever you need to bring in a powerful breath of fresh air. The modern design gives this fan excellent stability, while the 5-degree blades and vertical directionality of the airflow allow for high and uniform air circulation. 3 selectable speeds for maximum user comfort.

### P206VEN560

PRODUCT SIZE: 56X22X60 CM

MATERIAL: PLASTIC POWER: 100 W W

**GROSS WEIGHT: 3 KG KG** 

PACKAGING SIZE: 58X15X60 CM

PACKAGING: COLOR BOX

UNITS X PARCEL: 1
UNITS X PALLET: 27

8056420221862