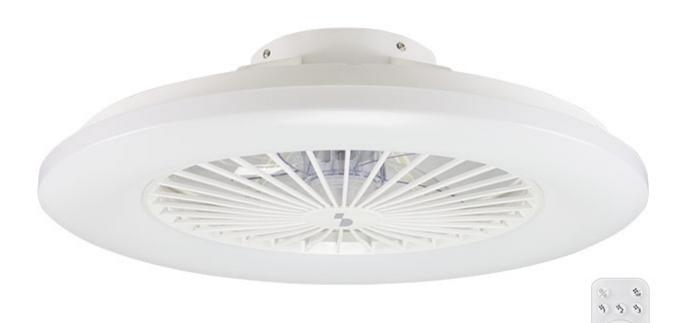

## **CEILING FAN WITH LED LIGHT 50CM**

## P206VEN640

Modernly designed ceiling fan with built-in dimmable LED light adjustable to 3 colors (warm light, cold light and neutral light).

Programmable timer up to 4 hours.

Fan speed adjustable to 3 settings, 2 flow directions.

Silent night mode and remote control included for maximum user comfort.

50 cm diameter.