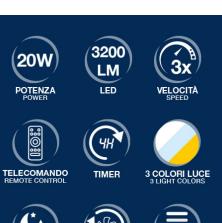

## P206VEN640

Modernly designed ceiling fan with built-in dimmable LED light adjustable to 3 colors (warm light, cold light and neutral light).

Programmable timer up to 4 hours.

Fan speed adjustable to 3 settings, 2 flow directions.

Silent night mode and remote control included for maximum user comfort.

50 cm diameter.