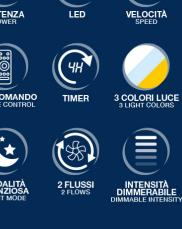

## P206VEN640

Modernly designed ceiling fan with built-in dimmable LED light adjustable to 3 colors (warm light, cold light and neutral light).

Programmable timer up to 4 hours.

Fan speed adjustable to 3 settings, 2 flow directions.

Silent night mode and remote control included for maximum user comfort.

50 cm diameter.