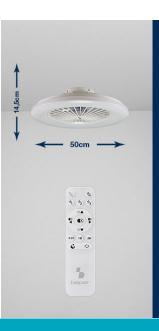

## P206VEN640

PRODUCT SIZE: 50X50X15.5 CM

MATERIAL: DURABLE PLASTIC BODY AND GRILL

POWER: 40W W

**GROSS WEIGHT: 3 KG** 

PACKAGING SIZE: 64X64X25 CM

**PACKAGING: COLOR BOX** 

**UNITS X PARCEL**: 1 **UNITS X PALLET**: 24