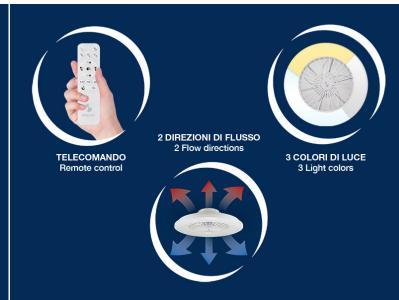

## P206VEN640

Modernly designed ceiling fan with built-in dimmable LED light adjustable to 3 colors (warm light, cold light and neutral light).

Programmable timer up to 4 hours.

Fan speed adjustable to 3 settings, 2 flow directions.

Silent night mode and remote control included for maximum user comfort.

50 cm diameter.