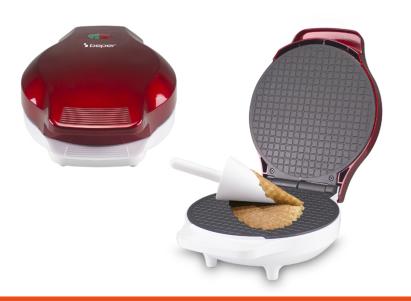

### **ELECTRIC PLATE FOR SWEET AND SAVOURY WAFFLES**

### P101CUD002

Waffle iron with 18cm nonstick plate and heat-insulating handle. Ideal for making crispy water, ice cream cup cones or baskets, savory snacks, cheese waffles, egg rolls. Equipped with operation and temperature reaching light. With stable non-slip feet and cable winder. Accessory for forming cones included.