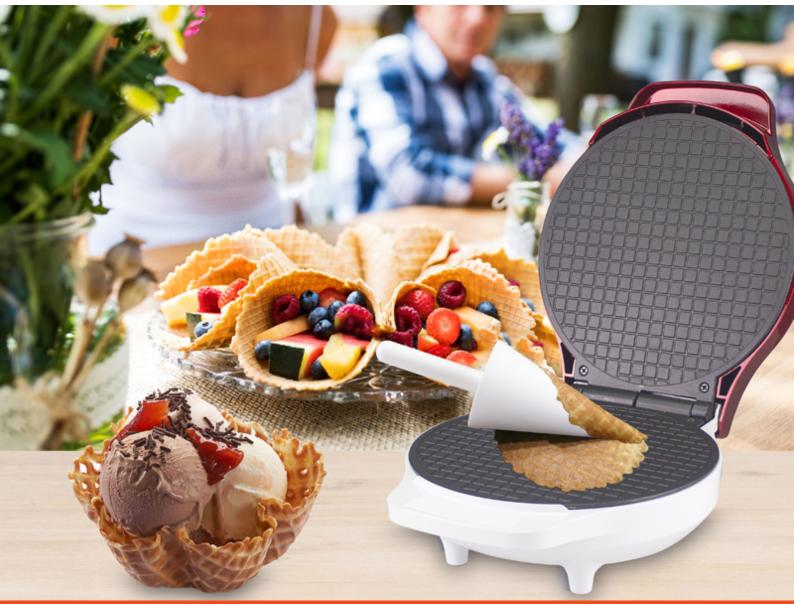

### **ELECTRIC PLATE FOR SWEET AND SAVOURY WAFFLES**

### P101CUD002

Waffle iron with 18cm nonstick plate and heat-insulating handle. Ideal for making crispy water, ice cream cup cones or baskets, savory snacks, cheese waffles, egg rolls. Equipped with operation and temperature reaching light. With stable non-slip feet and cable winder. Accessory for forming cones included.