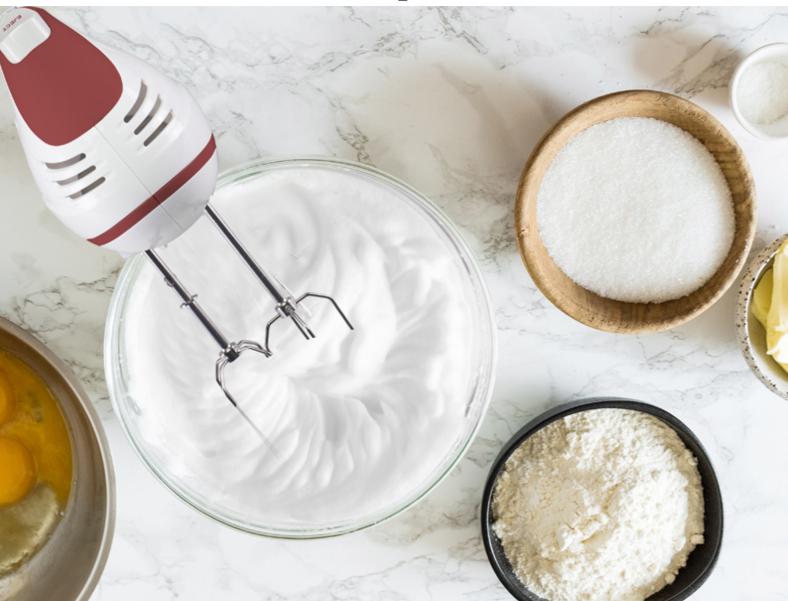

## P102SBA101

Electric whisk ideal for whipping eggs, kneading and mixing creams and cakes. Featuring 5 selectable speeds and a turbo function for thicker mixtures. The product includes whisk to whip and twist to mix, both made of steel and with a length of 20 cm ideal for soft and frothy dough, removable via the whisk release button and dishwasher safe.