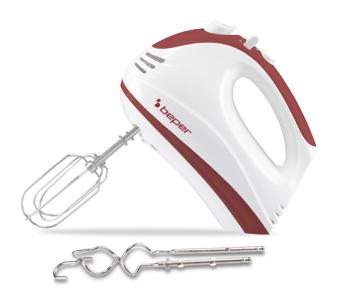

## **ELECTRIC WHISK 300WATT**

## P102SBA101

Electric whisk ideal for whipping eggs, kneading and mixing creams and cakes. Featuring 5 selectable speeds and a turbo function for thicker mixtures. The product includes whisk to whip and twist to mix, both made of steel and with a length of 20 cm ideal for soft and frothy dough, removable via the whisk release button and dishwasher safe.

## **ELECTRIC WHISK 300WATT**

P102SBA101

PRODUCT SIZE: 19.9X9X13.8 CM MATERIAL: ABS AND STEEL

POWER: 300 W W

**GROSS WEIGHT**: 21.8 KG

PACKAGING SIZE: 20.2X10X15 CM

**PACKAGING: COLOR BOX** 

UNITS X PARCEL: 6
UNITS X PALLET: 1