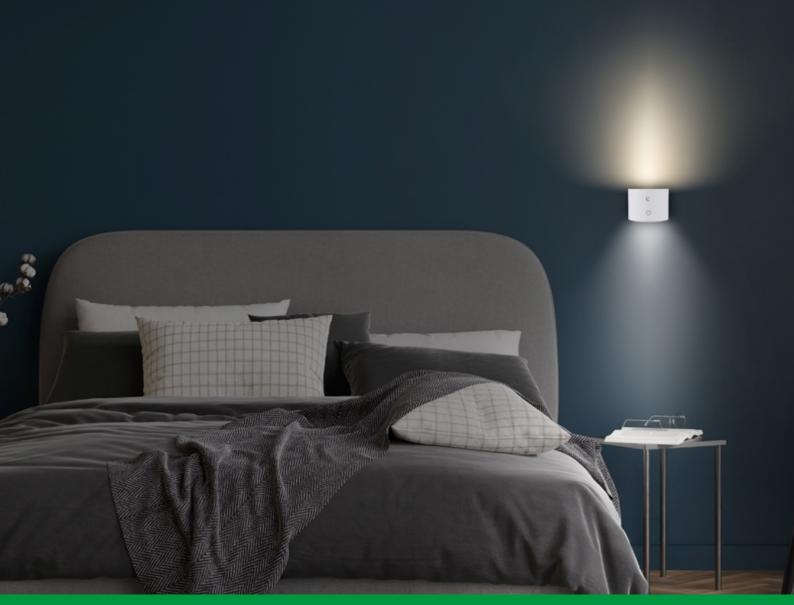

## **LUMINÌ DOUBLE-SIDED RECHARGEABLE LAMP - WHITE**

## P201UTP303

Light up your reading with our rechargeable reading lamp, equipped with a touch switch to adjust the intensity to three brightness levels and customise the desired colour shade with a simple touch. The lamp comes with three included magnetic accessories: a base, a clip and a wall mount, allowing easy positioning and orientation for maximum comfort wherever you want. The night mode maintains a gentle illumination at the top of the lamp, with adjustable brightness according to your preferences.