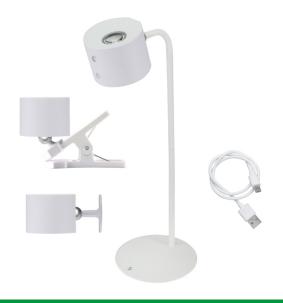

## **LUMINÌ DOUBLE-SIDED RECHARGEABLE LAMP - WHITE**

## P201UTP303

Light up your reading with our rechargeable reading lamp, equipped with a touch switch to adjust the intensity to three brightness levels and customise the desired colour shade with a simple touch. The lamp comes with three included magnetic accessories: a base, a clip and a wall mount, allowing easy positioning and orientation for maximum comfort wherever you want. The night mode maintains a gentle illumination at the top of the lamp, with adjustable brightness according to your preferences.