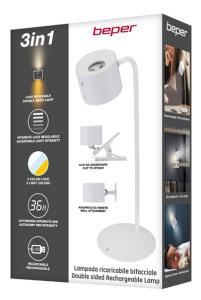

## **LUMINÌ DOUBLE-SIDED RECHARGEABLE LAMP - WHITE**

## P201UTP303

Light up your reading with our rechargeable reading lamp, equipped with a touch switch to adjust the intensity to three brightness levels and customise the desired colour shade with a simple touch. The lamp comes with three included magnetic accessories: a base, a clip and a wall mount, allowing easy positioning and orientation for maximum comfort wherever you want. The night mode maintains a gentle illumination at the top of the lamp, with adjustable brightness according to your preferences.