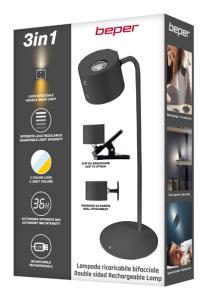

## LUMINÌ DOUBLE-SIDED RECHARGEABLE LAMP - BLACK

## P201UTP304

Light up your reading with our rechargeable reading lamp, equipped with a touch switch to adjust the intensity to three brightness levels and customise the desired colour shade with a simple touch. The lamp comes with three included magnetic accessories: a base, a clip and a wall mount, allowing easy positioning and orientation for maximum comfort wherever you want. The night mode maintains a gentle illumination at the top of the lamp, with adjustable brightness according to your preferences.

## **LUMINÌ DOUBLE-SIDED RECHARGEABLE LAMP - BLACK**

P201UTP304

PRODUCT SIZE: 13X13X41 CM

MATERIAL: ABS AND ALUMINIUM WITH MATT

PAINT FINISH

POWER: 2.3W W

**GROSS WEIGHT: 1 KG** 

PACKAGING SIZE: 17.5X7X26 CM