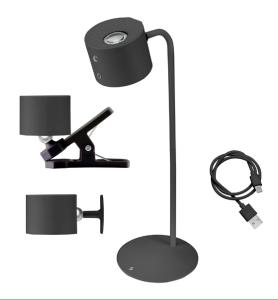

## LUMINÌ DOUBLE-SIDED RECHARGEABLE LAMP - BLACK

## P201UTP304

Light up your reading with our rechargeable reading lamp, equipped with a touch switch to adjust the intensity to three brightness levels and customise the desired colour shade with a simple touch. The lamp comes with three included magnetic accessories: a base, a clip and a wall mount, allowing easy positioning and orientation for maximum comfort wherever you want. The night mode maintains a gentle illumination at the top of the lamp, with adjustable brightness according to your preferences.

## **LUMINÌ DOUBLE-SIDED RECHARGEABLE LAMP - BLACK**

P201UTP304

PRODUCT SIZE: 13X13X41 CM

MATERIAL: ABS AND ALUMINIUM WITH MATT

PAINT FINISH

POWER: 2.3W W

**GROSS WEIGHT: 1 KG** 

PACKAGING SIZE: 17.5X7X26 CM