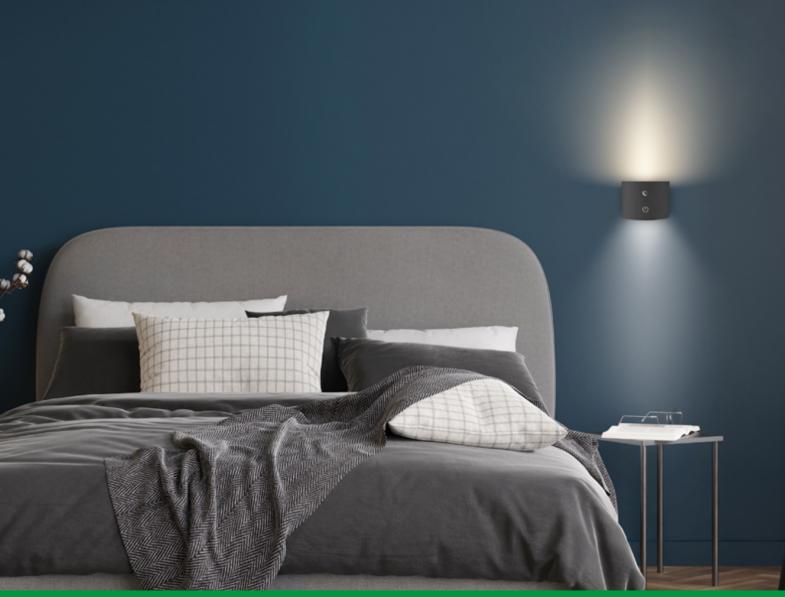

## LUMINÌ DOUBLE-SIDED RECHARGEABLE LAMP - BLACK

## P201UTP304

Light up your reading with our rechargeable reading lamp, equipped with a touch switch to adjust the intensity to three brightness levels and customise the desired colour shade with a simple touch. The lamp comes with three included magnetic accessories: a base, a clip and a wall mount, allowing easy positioning and orientation for maximum comfort wherever you want. The night mode maintains a gentle illumination at the top of the lamp, with adjustable brightness according to your preferences.