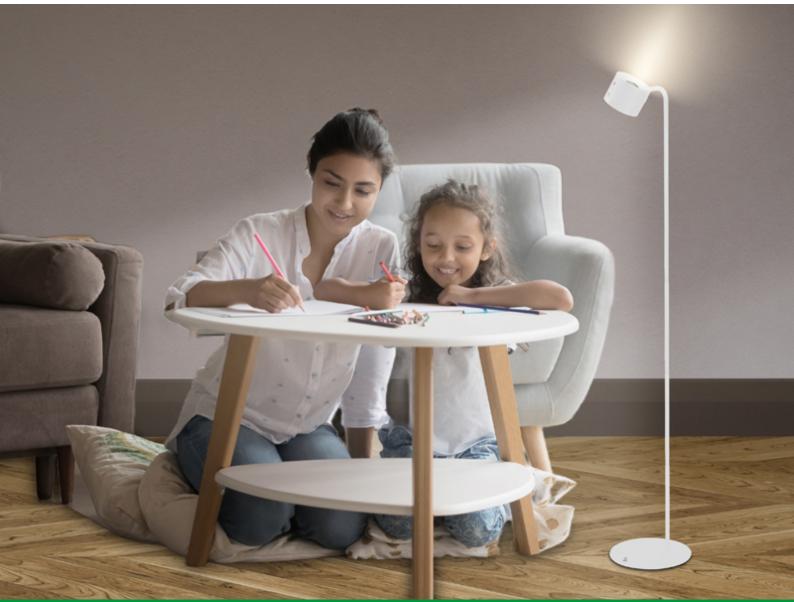

## **LUMÌ DOUBLE-SIDED RECHARGEABLE FLOOR LAMP - WHITE**

## P201UTP305

Rechargeable, height-adjustable sofa lamp with touch switch. With a simple touch you can choose between warm, cold or natural light. The light intensity can be adjusted by holding down the power button. The adjustable height via the 5 sections of the stem allows it to be positioned in every corner of the house. The lamp comes with a convenient wall-mounting accessory included, allowing easy positioning and orientation for maximum comfort. The night mode maintains a light illumination at the top of the lamp, with adjustable brightness. USB charging cable included.