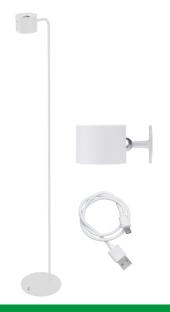

## **LUMÌ DOUBLE-SIDED RECHARGEABLE FLOOR LAMP - WHITE**

## P201UTP305

Rechargeable, height-adjustable sofa lamp with touch switch. With a simple touch you can choose between warm, cold or natural light. The light intensity can be adjusted by holding down the power button. The adjustable height via the 5 sections of the stem allows it to be positioned in every corner of the house. The lamp comes with a convenient wall-mounting accessory included, allowing easy positioning and orientation for maximum comfort. The night mode maintains a light illumination at the top of the lamp, with adjustable brightness. USB charging cable included.

## **LUMÌ DOUBLE-SIDED RECHARGEABLE FLOOR LAMP - WHITE**

P201UTP305

PRODUCT SIZE: 18X18X31,5 CM

MATERIAL: ABS AND ALUMINIUM WITH MATT

PAINT FINISH

POWER: 2,3 W W

**GROSS WEIGHT**: 1,6 KG KG **PACKAGING SIZE**: 23X7X30 CM