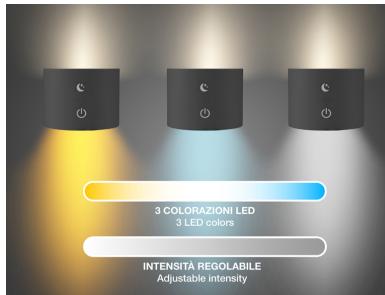

## P201UTP306

Rechargeable, height-adjustable sofa lamp with touch switch. With a simple touch you can choose between warm, cold or natural light. The light intensity can be adjusted by holding down the power button. The adjustable height via the 5 sections of the stem allows it to be positioned in every corner of the house. The lamp comes with a convenient wall-mounting accessory included, allowing easy positioning and orientation for maximum comfort. The night mode maintains a light illumination at the top of the lamp, with adjustable brightness. USB charging cable included.