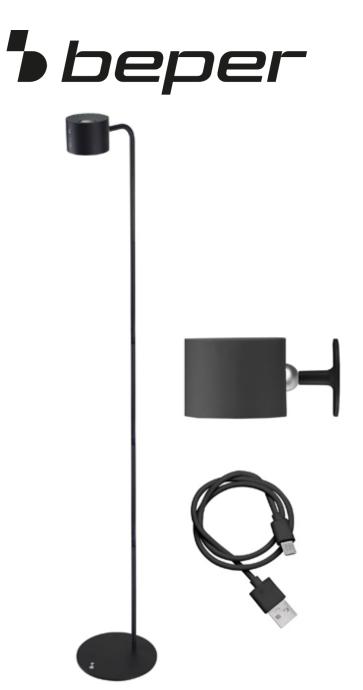

Lumì double-sided rechargeable floor lamp - Black

## P201UTP306

Rechargeable, height-adjustable sofa lamp with touch switch. With a simple touch you can choose between warm, cold or natural light. The light intensity can be adjusted by holding down the power button. The adjustable height via the 5 sections of the stem allows it to be positioned in every corner of the house. The lamp comes with a convenient wall-mounting accessory included, allowing easy positioning and orientation for maximum comfort. The night mode maintains a light illumination at the top of the lamp, with adjustable brightness. USB charging cable included.