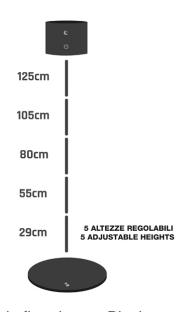

## P201UTP306

Rechargeable, height-adjustable sofa lamp with touch switch. With a simple touch you can choose between warm, cold or natural light. The light intensity can be adjusted by holding down the power button. The adjustable height via the 5 sections of the stem allows it to be positioned in every corner of the house. The lamp comes with a convenient wall-mounting accessory included, allowing easy positioning and orientation for maximum comfort. The night mode maintains a light illumination at the top of the lamp, with adjustable brightness. USB charging cable included.