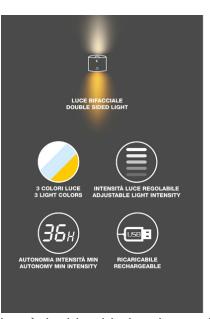

## P201UTP306

Rechargeable, height-adjustable sofa lamp with touch switch. With a simple touch you can choose between warm, cold or natural light. The light intensity can be adjusted by holding down the power button. The adjustable height via the 5 sections of the stem allows it to be positioned in every corner of the house. The lamp comes with a convenient wall-mounting accessory included, allowing easy positioning and orientation for maximum comfort. The night mode maintains a light illumination at the top of the lamp, with adjustable brightness. USB charging cable included.