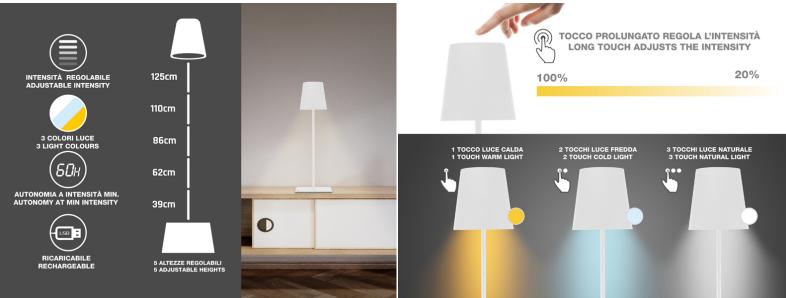

## P201UTP404

Rechargeable sofa lamp with touch switch. With a simple touch you can choose between warm, cold or natural light. The light intensity can be adjusted by holding down the power button. The adjustable height via the 5 sections of the stem allows it to be placed in any corner of the house. Also for lighting tables and/or furniture corners. USB charging cable included in the package.

## P201UTP404

PRODUCT SIZE: 20X20X125 CM MATERIAL: ABS AND ALUMINIUM WITH MATT LACQUER FINISH POWER: 2.5 W W BATTERY: 4000 MAH GROSS WEIGHT: 2.28 KG PACKAGING SIZE: 20.5X20.5X38.5 CM PACKAGING: GIFT BOX UNITS X PARCEL: 2 UNITS X PALLET: 56