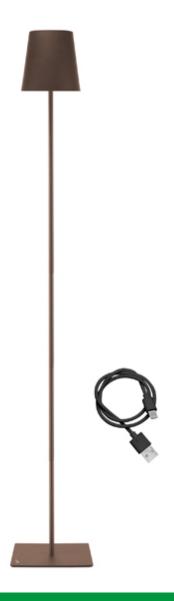

### P201UTP405

Rechargeable sofa lamp with touch switch. With a simple touch you can choose between warm, cold or natural light. The intensity of the light is adjustable by holding down the power button. The adjustable height via the 5 sections of the stem allows it to be placed in any corner of the house. Also for lighting tables and/or furniture corners. USB charging cable included.