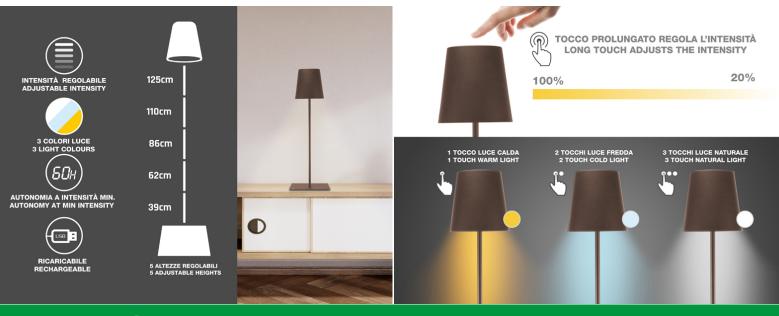

### P201UTP405

Rechargeable sofa lamp with touch switch. With a simple touch you can choose between warm, cold or natural light. The intensity of the light is adjustable by holding down the power button. The adjustable height via the 5 sections of the stem allows it to be placed in any corner of the house. Also for lighting tables and/or furniture corners. USB charging cable included.