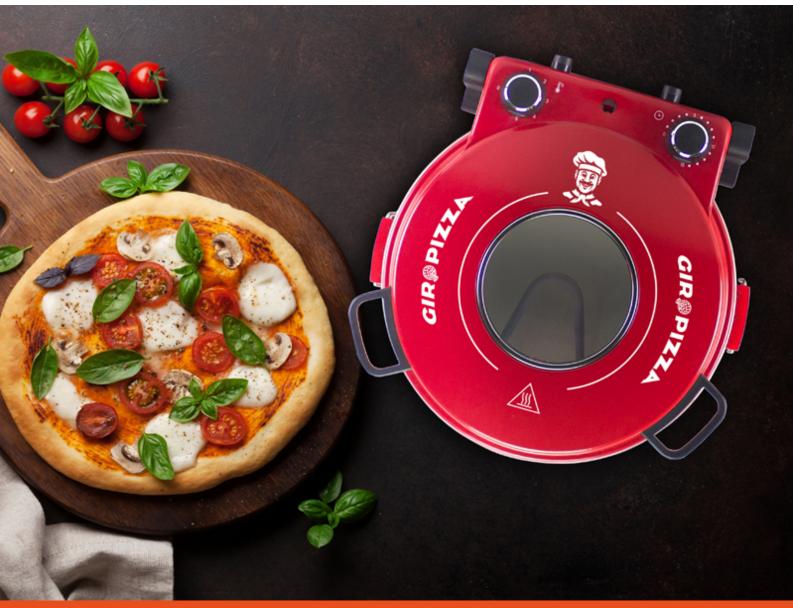

## **PIZZA OVEN WITH PORTHOLE**

## P101CUD301

A great ally for preparing and enjoying pizza to your heart's content whenever you want. It cooks pizza perfectly in less than 5 minutes thanks to its temperature of up to 400°C and heat-resistant refractory stone. Suitable for freshly kneaded or frozen pizzas. With 5 adjustable cooking levels and 15-minute timer. The 31 cm diameter cooking plate is easily removable with heat-insulated handles for serving pizza at the table and for easy cleaning. Ideal for baking or reheating bread, piadinas, toast, savoury pies and many other dishes. Window to display cooking progress. Pair of steel paddles with heat-insulating handle