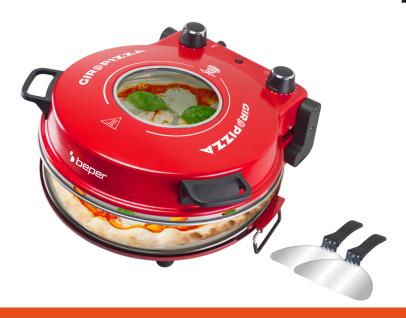

## **PIZZA OVEN WITH PORTHOLE**

## P101CUD301

A great ally for preparing and enjoying pizza to your heart's content whenever you want. It cooks pizza perfectly in less than 5 minutes thanks to its temperature of up to 400°C and heat-resistant refractory stone. Suitable for freshly kneaded or frozen pizzas. With 5 adjustable cooking levels and 15-minute timer. The 31 cm diameter cooking plate is easily removable with heat-insulated handles for serving pizza at the table and for easy cleaning. Ideal for baking or reheating bread, piadinas, toast, savoury pies and many other dishes. Window to display cooking progress. Pair of steel paddles with heat-insulating handle