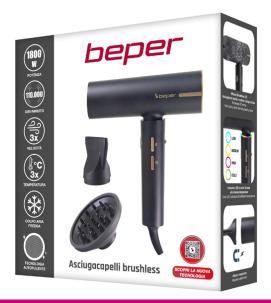

## **BRUSHLESS HAIR DRYER**

## P301ASC010

Hair dryer with Brushless DC motor of 1800W and 110 thousand RPM, for powerful performance and extended motor life. 3 speeds and 3 selectable temperatures are available to adapt the drying to your needs and guarantee maximum comfort of use, with LED indicator lighting up in different colours according to the temperature selected. The practical cold air blow allows you to fix your hairstyle for long-lasting results and the self-cleaning function of the grille keeps performance at peak with minimal maintenance. Includes magnetic styling concentrator accessories for styling and diffuser for volume at the roots.

## **BRUSHLESS HAIR DRYER**

P301ASC010

PRODUCT SIZE: 17X5X18,5 CM

**POWER**: 1800W W

**GROSS WEIGHT**: 0.75 KG

**PACKAGING SIZE**: 26,10X8,30X26,7 CM

PACKAGING: COLOR BOX

UNITS X PARCEL: 2 UNITS X PALLET: 192