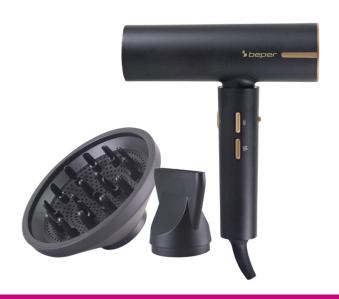

## **BRUSHLESS HAIR DRYER**

## P301ASC010

Hair dryer with Brushless DC motor of 1800W and 110 thousand RPM, for powerful performance and extended motor life. 3 speeds and 3 selectable temperatures are available to adapt the drying to your needs and guarantee maximum comfort of use, with LED indicator lighting up in different colours according to the temperature selected. The practical cold air blow allows you to fix your hairstyle for long-lasting results and the self-cleaning function of the grille keeps performance at peak with minimal maintenance. Includes magnetic styling concentrator accessories for styling and diffuser for volume at the roots.