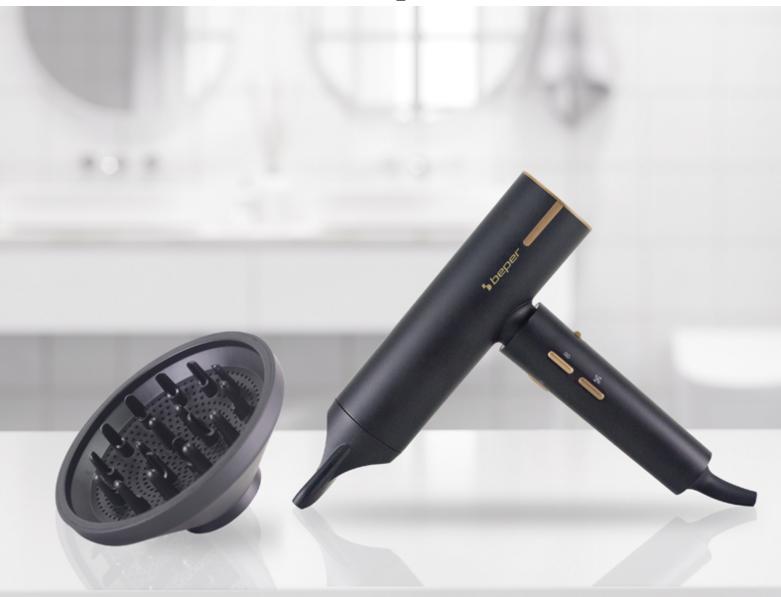

## **BRUSHLESS HAIR DRYER**

## P301ASC010

Hair dryer with Brushless DC motor of 1800W and 110 thousand RPM, for powerful performance and extended motor life. 3 speeds and 3 selectable temperatures are available to adapt the drying to your needs and guarantee maximum comfort of use, with LED indicator lighting up in different colours according to the temperature selected. The practical cold air blow allows you to fix your hairstyle for long-lasting results and the self-cleaning function of the grille keeps performance at peak with minimal maintenance. Includes magnetic styling concentrator accessories for styling and diffuser for volume at the roots.