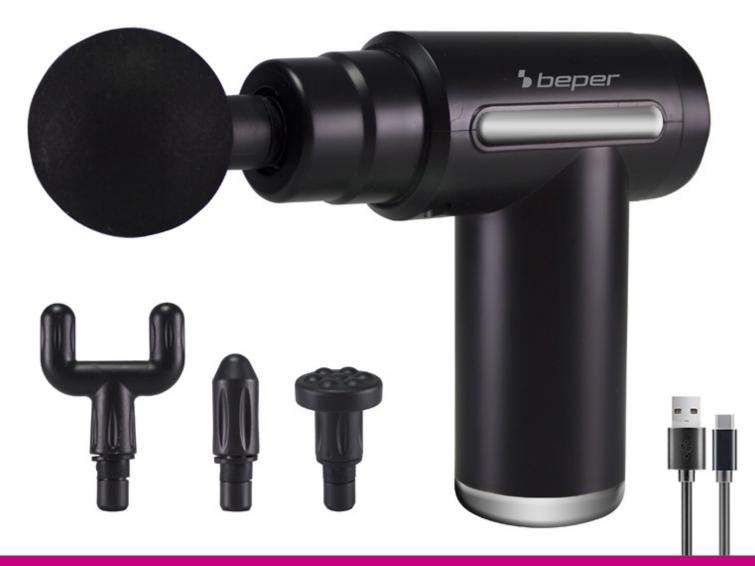

## **RECHARGEABLE PERCUSSION MASSAGER**

## P302MAS002

Rechargeable percussion massager ideal for relaxing muscle tension and treating sore or stiff areas. The rapid and constant pressure pulses at a maximum of 3700 rpm stimulate the blood circulation, making

the massage more effective and targeted to the affected area. The advantage of percussion therapy is that it works deeper into the muscle tissue, making faster and more efficient recovery possible.

Equipped with 6 selectable intensity levels and 4 interchangeable heads adapted to the different areas to be treated.

The long-lasting lithium battery enables cordless use for maximum comfort and an autonomy at maximum charge of more than 20 cycles of 15 minutes each. Ultra-quiet operation and lightweight, compact design for easy use.