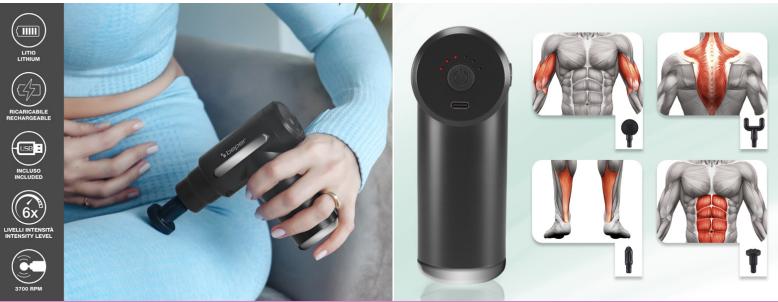

the massage more effective and targeted to the affected area. The advantage of percussion therapy is that it works deeper into the muscle tissue, making faster and more efficient recovery possible.

Equipped with 6 selectable intensity levels and 4 interchangeable heads adapted to the different areas to be treated.

The long-lasting lithium battery enables cordless use for maximum comfort and an autonomy at maximum charge of more than 20 cycles of 15 minutes each. Ultra-quiet operation and lightweight, compact design for easy use.