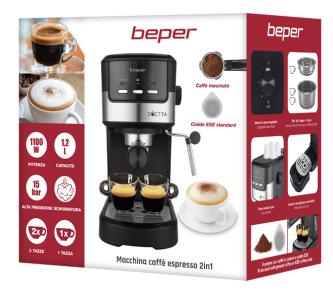

## **ESPRESSO COFFEE MACHINE 2 IN 1 DUETTA**

P101CAF100

PRODUCT SIZE: 17X39.5X31 CM

**POWER:** 1100W W

**GROSS WEIGHT**: 2.6 KG

PACKAGING SIZE: 37X22X35.2 CM

PACKAGING: GIFT BOX UNITS X PARCEL: 2 UNITS X PALLET: 48