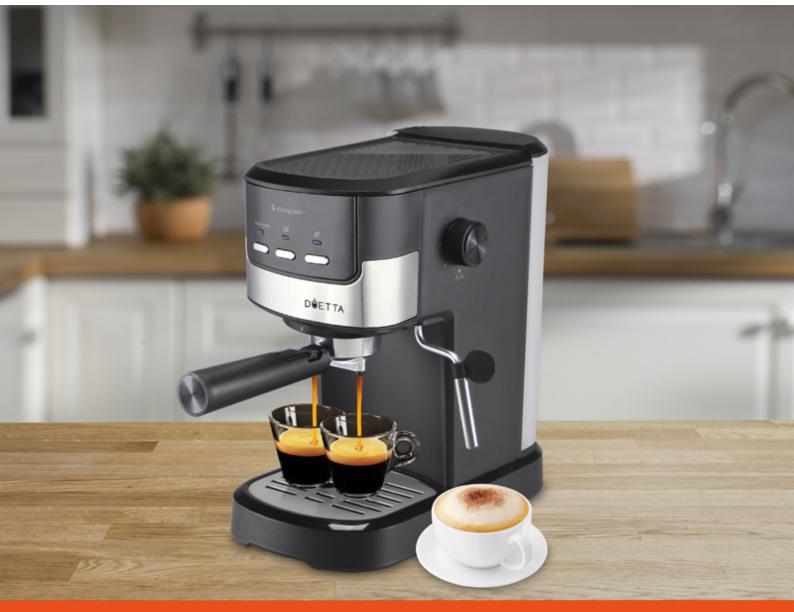

## **ESPRESSO COFFEE MACHINE 2 IN 1 DUETTA**

## P101CAF100

Espresso machine with dual use: coffee powder and pods. Powerful 15 bar pressure pump and aluminium alloy boiler. Removable 1.2 litre transparent water tank

2-cup stainless steel double filter and 1-cup reducer

High pressure frothing function with adjustable steam intensity

Removable cup warmer and drip tray for easy cleaning

With overheating and overpressure protection device With measuring cup/pressure cup included

Power: 1100 W