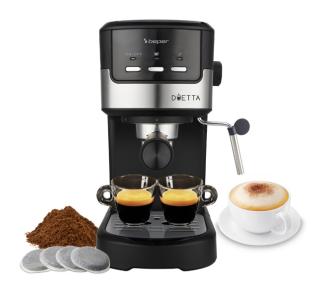

## **ESPRESSO COFFEE MACHINE 2 IN 1 DUETTA**

## P101CAF100

Espresso machine with dual use: coffee powder and pods. Powerful 15 bar pressure pump and aluminium alloy boiler. Removable 1.2 litre transparent water tank

2-cup stainless steel double filter and 1-cup reducer

High pressure frothing function with adjustable steam intensity

Removable cup warmer and drip tray for easy cleaning

With overheating and overpressure protection device With measuring cup/pressure cup included

Power: 1100 W