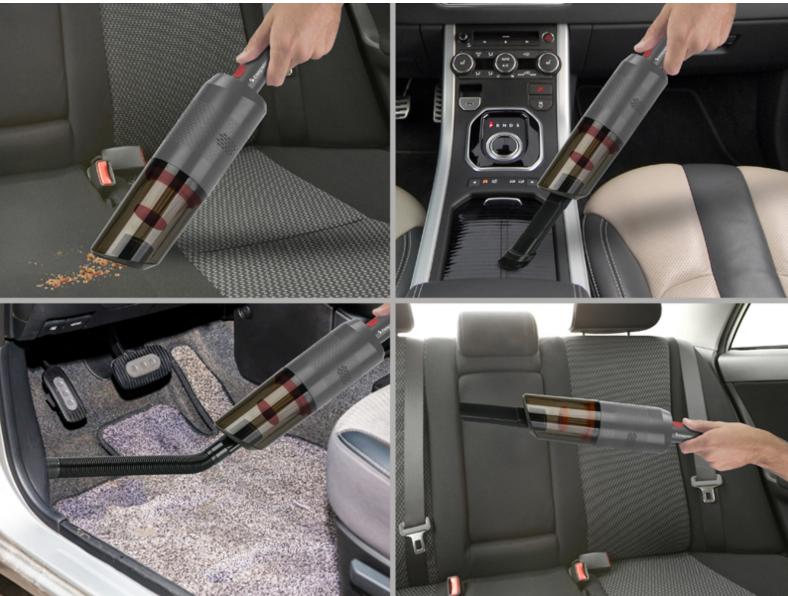

## P202ASP402

Practical hand-held hoover with car plug, ideal for vacuuming up all kinds of dry dirt inside the vehicle, thanks to the included accessories: hose, crevice lance and brush. The more than 3-metre long power cord allows you to reach every point of the car for optimal cleaning. Equipped with removable and washable 0.35L tank and filter.