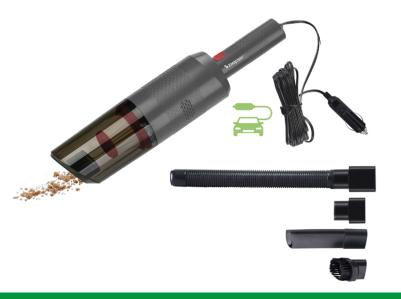

## P202ASP402

Practical hand-held hoover with car plug, ideal for vacuuming up all kinds of dry dirt inside the vehicle, thanks to the included accessories: hose, crevice lance and brush. The more than 3-metre long power cord allows you to reach every point of the car for optimal cleaning. Equipped with removable and washable 0.35L tank and filter.