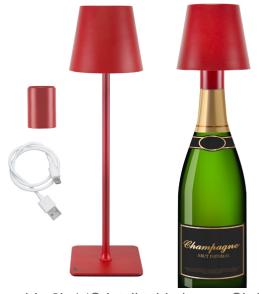

## P201UTP114

Rechargeable table lamp with touch switch. With a simple touch you can choose between warm, cold or natural light. The light intensity can be adjusted by holding down the power button. Water-resistant, it can be used both indoors and outdoors. The included 33mm bottle adapter offers an elegant alternative to the table version by allowing you to place our lamp on your favourite bottle in the centre of your table. USB charging cable included in the package.