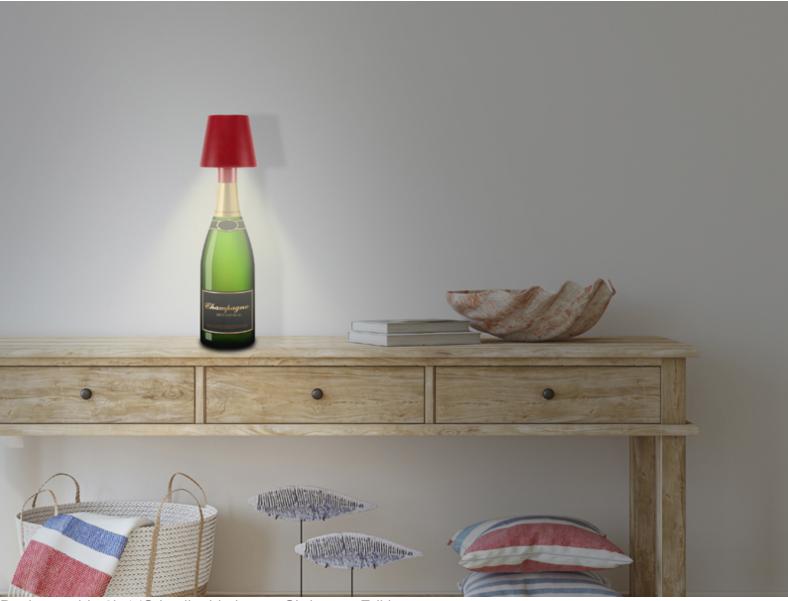

## P201UTP114

Rechargeable table lamp with touch switch. With a simple touch you can choose between warm, cold or natural light. The light intensity can be adjusted by holding down the power button. Water-resistant, it can be used both indoors and outdoors. The included 33mm bottle adapter offers an elegant alternative to the table version by allowing you to place our lamp on your favourite bottle in the centre of your table. USB charging cable included in the package.