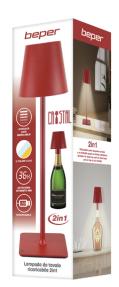

## **b**beper

Rechargeable 2in1 'Cristal' table lamp - Christmas Edition

## P201UTP114

Rechargeable table lamp with touch switch. With a simple touch you can choose between warm, cold or natural light. The light intensity can be adjusted by holding down the power button. Water-resistant, it can be used both indoors and outdoors. The included 33mm bottle adapter offers an elegant alternative to the table version by allowing you to place our lamp on your favourite bottle in the centre of your table. USB charging cable included in the package.