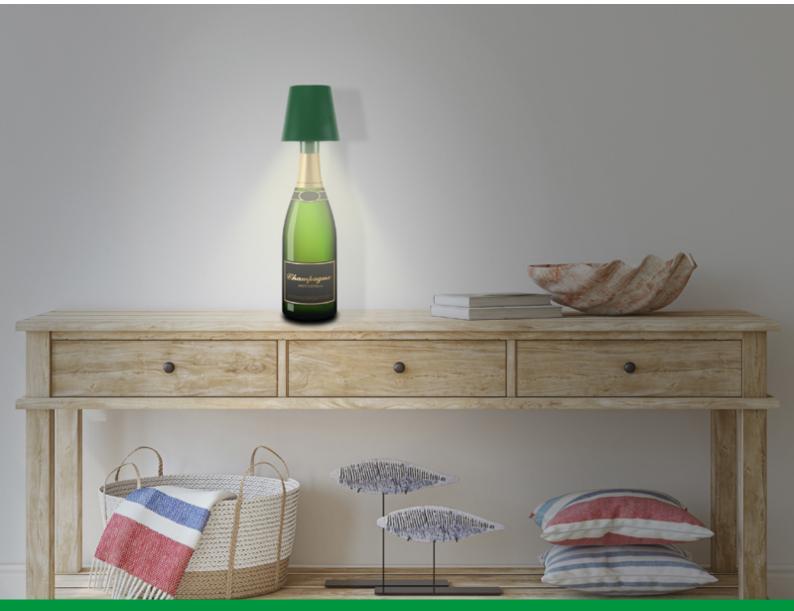

## RECHARGEABLE 2IN1 'CRISTAL' TABLE LAMP - CHRISTMAS EDITION

## P201UTP115

Rechargeable table lamp with touch switch. With a simple touch you can choose between warm, cold or natural light. The light intensity can be adjusted by holding down the power button. Water-resistant, it can be used both indoors and outdoors. The included 33mm bottle adapter offers an elegant alternative to the table version by allowing you to place our lamp on your favourite bottle in the centre of your table. USB charging cable included in the package.