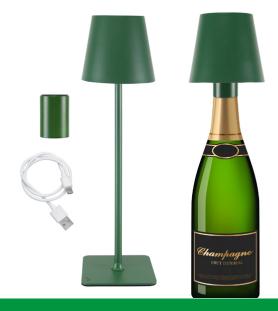

## RECHARGEABLE 2IN1 'CRISTAL' TABLE LAMP - CHRISTMAS EDITION

## P201UTP115

Rechargeable table lamp with touch switch. With a simple touch you can choose between warm, cold or natural light. The light intensity can be adjusted by holding down the power button. Water-resistant, it can be used both indoors and outdoors. The included 33mm bottle adapter offers an elegant alternative to the table version by allowing you to place our lamp on your favourite bottle in the centre of your table. USB charging cable included in the package.