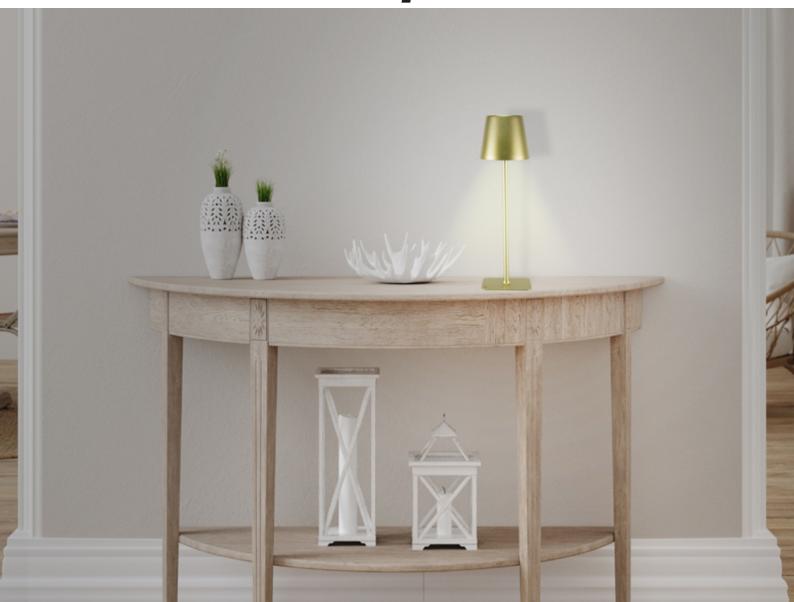

## P201UTP116

Rechargeable table lamp with touch switch. With a simple touch you can choose between warm, cold or natural light. The light intensity can be adjusted by holding down the power button. Water-resistant, it can be used both indoors and outdoors. The included 33mm bottle adapter offers an elegant alternative to the table version by allowing you to place our lamp on your favourite bottle in the centre of your table. USB charging cable included in the package.