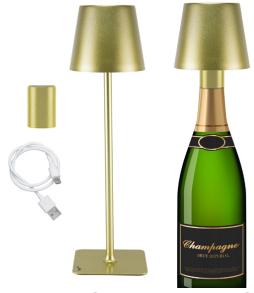

## P201UTP116

Rechargeable table lamp with touch switch. With a simple touch you can choose between warm, cold or natural light. The light intensity can be adjusted by holding down the power button. Water-resistant, it can be used both indoors and outdoors. The included 33mm bottle adapter offers an elegant alternative to the table version by allowing you to place our lamp on your favourite bottle in the centre of your table. USB charging cable included in the package.