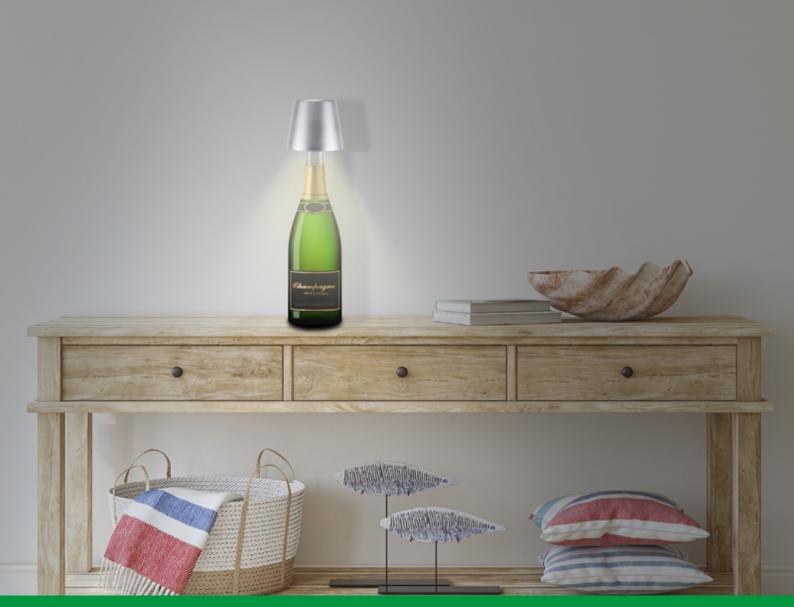

## P201UTP117

Rechargeable table lamp with touch switch. With a simple touch you can choose between warm, cold or natural light. The light intensity can be adjusted by holding down the power button. Water-resistant, it can be used both indoors and outdoors. The included 33mm bottle adapter offers an elegant alternative to the table version by allowing you to place our lamp on your favourite bottle in the centre of your table. USB charging cable included in the package.