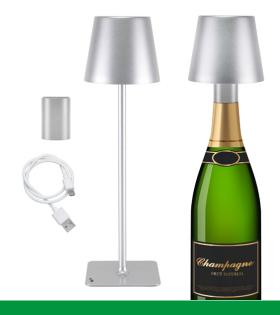

## P201UTP117

Rechargeable table lamp with touch switch. With a simple touch you can choose between warm, cold or natural light. The light intensity can be adjusted by holding down the power button. Water-resistant, it can be used both indoors and outdoors. The included 33mm bottle adapter offers an elegant alternative to the table version by allowing you to place our lamp on your favourite bottle in the centre of your table. USB charging cable included in the package.