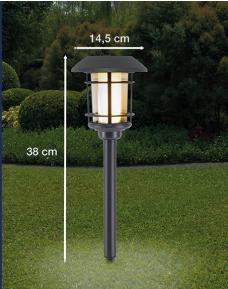

## P207ILO100

**PRODUCT SIZE**: DIAMETRO PARTE SUPERIORE: 14,5 CM; LUNGHEZZA SENZA PICCHIETTO: 38 CM; LUNGHEZZA TOTALE CON PICCHIETTO: 43 CM

**MATERIAL**: PLASTIC

BATTERY: NI-MH 400 MAH GROSS WEIGHT: 0.37 KG