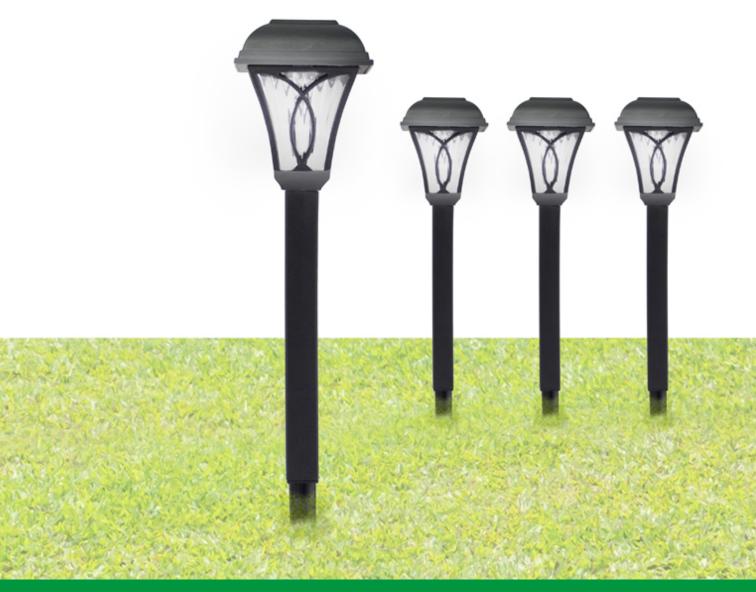

## **SET OF 4 SOLAR LAMP**

## P207ILO040

Set of 4 solar lights for garden and balcony including picket. The lamp automatically turns on in the dark and off in daylight, thanks to the energy that comes from sunlight. The peg allows you to fix the lamp to the ground at any point in the garden, next to the aisles or along the paths. Body made of plastic, glass solar panel. Charging time: 4-6 hours. Autonomy: 6-8 hours. Battery Ni-Mh 1x100 mAh. width 8 cm; total height with button: 34 cm. Protection IP44

## **SET OF 4 SOLAR LAMP**

P207ILO040

PRODUCT SIZE: 7.4X7.4X35 CM

**MATERIAL**: PLASTIC

BATTERY: NI-MH 100 MAH
GROSS WEIGHT: 0.34 KG KG
PACKAGING SIZE: 28X7.5X22 CM

PACKAGING: GIFT BOX UNITS X PARCEL: 6 UNITS X PALLET: 1