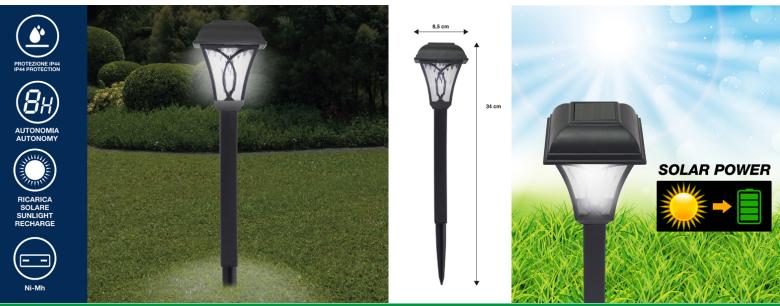

## P207ILO040

Set of 4 solar lights for garden and balcony including picket. The lamp automatically turns on in the dark and off in daylight, thanks to the energy that comes from sunlight. The peg allows you to fix the lamp to the ground at any point in the garden, next to the aisles or along the paths. Body made of plastic, glass solar panel. Charging time: 4-6 hours. Autonomy: 6-8 hours. Battery Ni-Mh 1x100 mAh. width 8 cm; total height with button: 34 cm. Protection IP44

## **SET OF 4 SOLAR LAMP**

P207ILO040

PRODUCT SIZE: 7.4X7.4X35 CM

**MATERIAL**: PLASTIC

BATTERY: NI-MH 100 MAH
GROSS WEIGHT: 0.34 KG KG
PACKAGING SIZE: 28X7.5X22 CM

PACKAGING: GIFT BOX UNITS X PARCEL: 6 UNITS X PALLET: 1