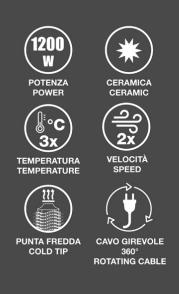

#### P301PIS102

Hair dryer brush with innovative oval shape, ideal to straighten your hair, give volume to your hair roots and perfectly curl hair tips. Designed to distribute air over the hair quickly and evenly for drying and styling in a single operation. The ceramic coating and internal brush protection against overheating limit damage caused by heat. Bristles of different lengths and thicknesses, which help to detangle the hair, increasing its volume for smooth and shiny results. 3 temperature settings and 2 speeds. Ergonomic handle, cool tip and swivel cord, for maximum comfort of use.

### P301PIS102

PRODUCT SIZE: 10.5X38.5X8 CM

MATERIAL: ABS + CERAMIC COATING

**POWER**: 1200W W

GROSS WEIGHT: 0,474 KG KG
PACKAGING SIZE: 38.5X9X11 CM

PACKAGING: GIFT BOX UNITS X PARCEL: 4 UNITS X PALLET: 288