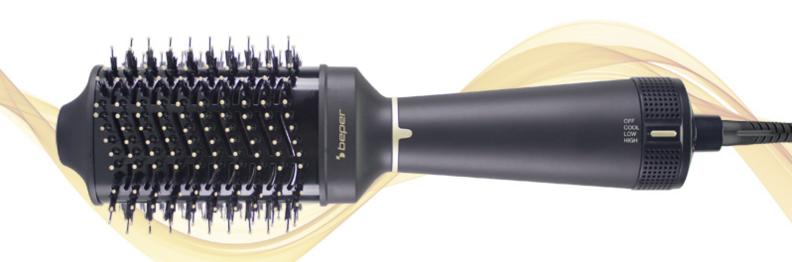

### HAIR DRYER AND VOLUMIZER HOT AIR BRUSH

#### P301PIS102

Hair dryer brush with innovative oval shape, ideal to straighten your hair, give volume to your hair roots and perfectly curl hair tips. Designed to distribute air over the hair quickly and evenly for drying and styling in a single operation. The ceramic coating and internal brush protection against overheating limit damage caused by heat. Bristles of different lengths and thicknesses, which help to detangle the hair, increasing its volume for smooth and shiny results. 3 temperature settings and 2 speeds. Ergonomic handle, cool tip and swivel cord, for maximum comfort of use.