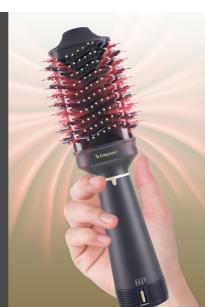

### HAIR DRYER AND VOLUMIZER HOT AIR BRUSH

#### P301PIS102

Hair dryer brush with innovative oval shape, ideal to straighten your hair, give volume to your hair roots and perfectly curl hair tips. Designed to distribute air over the hair quickly and evenly for drying and styling in a single operation. The ceramic coating and internal brush protection against overheating limit damage caused by heat. Bristles of different lengths and thicknesses, which help to detangle the hair, increasing its volume for smooth and shiny results. 3 temperature settings and 2 speeds. Ergonomic handle, cool tip and swivel cord, for maximum comfort of use.