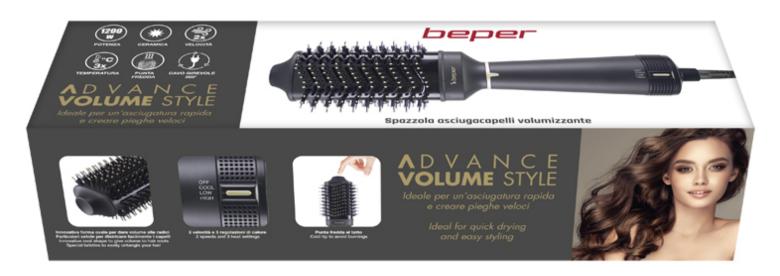

### HAIR DRYER AND VOLUMIZER HOT AIR BRUSH

#### P301PIS102

Hair dryer brush with innovative oval shape, ideal to straighten your hair, give volume to your hair roots and perfectly curl hair tips. Designed to distribute air over the hair quickly and evenly for drying and styling in a single operation. The ceramic coating and internal brush protection against overheating limit damage caused by heat. Bristles of different lengths and thicknesses, which help to detangle the hair, increasing its volume for smooth and shiny results. 3 temperature settings and 2 speeds. Ergonomic handle, cool tip and swivel cord, for maximum comfort of use.