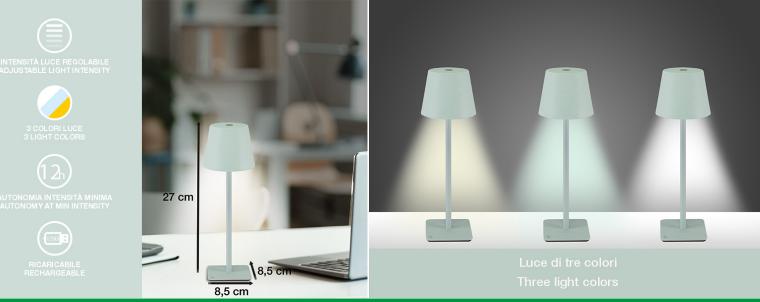

## P207ILI201

Rechargeable table lamp with touch switch. With a simple touch you can choose between warm, cold or natural light. The light intensity can be adjusted by holding down the power button. Water-resistant, it can be used both indoors and outdoors. The powerful battery ensures continuous use at minimum intensity for about 12 hours. USB charging cable included in the package.

## P207ILI201

PRODUCT SIZE: 8,5 X 8,5 X 27 CM MATERIAL: PLASTIC, IRON AND ACRYLIC WITH MATT VARNISH BATTERY: 1200 MAH - 3.7V GROSS WEIGHT: 0,027 KG KG PACKAGING SIZE: 8,8X8,8X28 CM PACKAGING: GIFT BOX UNITS X PARCEL: 6