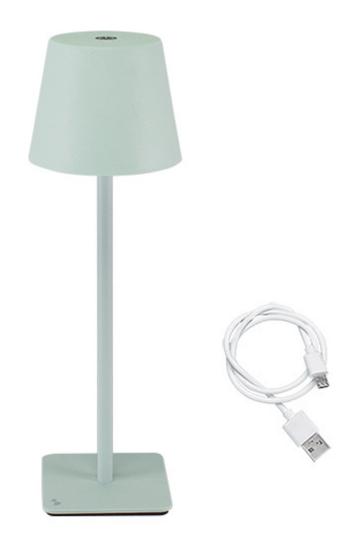

## SUNSET SAGE TABLE LAMP

## P207ILI201

Rechargeable table lamp with touch switch. With a simple touch you can choose between warm, cold or natural light. The light intensity can be adjusted by holding down the power button. Water-resistant, it can be used both indoors and outdoors. The powerful battery ensures continuous use at minimum intensity for about 12 hours. USB charging cable included in the package.