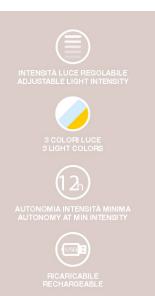

### P207ILI202

Rechargeable table lamp with touch switch. With a simple touch you can choose between warm, cold or natural light. The light intensity can be adjusted by holding down the power button. Water-resistant, it can be used both indoors and outdoors. The powerful battery ensures continuous use at minimum intensity for about 12 hours. USB charging cable included in the package.