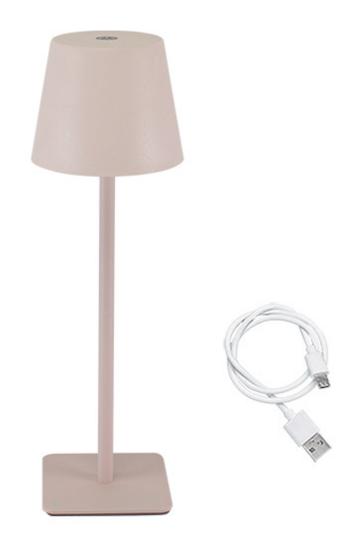

### **SUNSET CIPRIA TABLE LAMP**

### P207ILI202

Rechargeable table lamp with touch switch. With a simple touch you can choose between warm, cold or natural light. The light intensity can be adjusted by holding down the power button. Water-resistant, it can be used both indoors and outdoors. The powerful battery ensures continuous use at minimum intensity for about 12 hours. USB charging cable included in the package.

### P207ILI202

**PRODUCT SIZE**: 8,5 X 8,5 X 27 CM

MATERIAL: PLASTIC, IRON AND ACRYLIC WITH

MATT LACQUER FINISH

BATTERY: 1200 MAH - 3.7V

GROSS WEIGHT: 0,027 KG KG

PACKAGING SIZE: 8,8X8,8X28 CM
PACKAGING: GIFT BOX