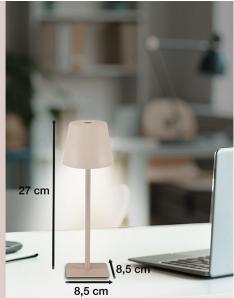

### P207ILI202

**PRODUCT SIZE**: 8,5 X 8,5 X 27 CM

MATERIAL: PLASTIC, IRON AND ACRYLIC WITH

MATT LACQUER FINISH

BATTERY: 1200 MAH - 3.7V

GROSS WEIGHT: 0,027 KG KG

PACKAGING SIZE: 8,8X8,8X28 CM
PACKAGING: GIFT BOX