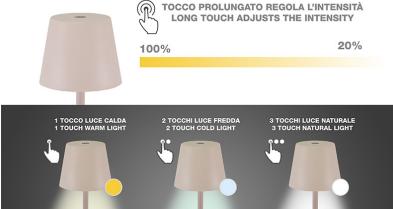

### P207ILI202

Rechargeable table lamp with touch switch. With a simple touch you can choose between warm, cold or natural light. The light intensity can be adjusted by holding down the power button. Water-resistant, it can be used both indoors and outdoors. The powerful battery ensures continuous use at minimum intensity for about 12 hours. USB charging cable included in the package.