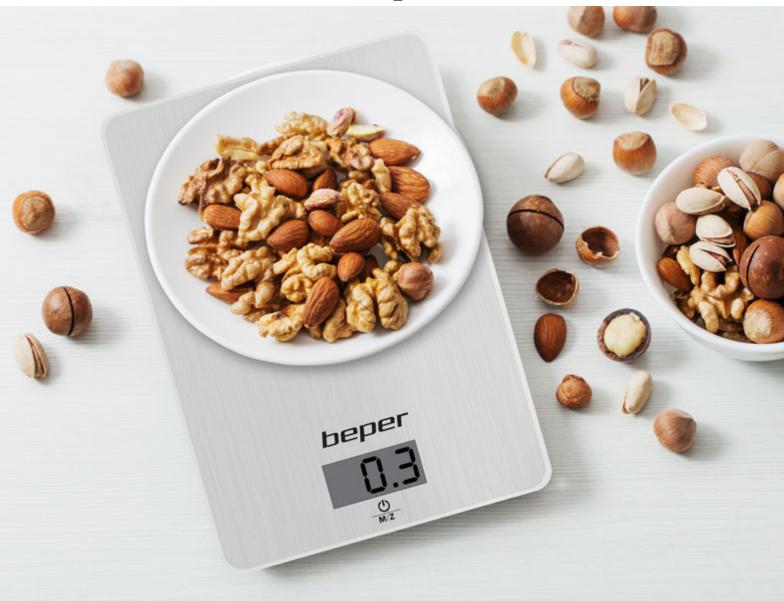

## **ELECTRONIC KITCHEN SCALE**

## 90.131

Space-saving digital kitchen scale with an elegantly coated steel plate and tare function that allows you to weigh multiple foods in succession. Hangable thanks to the hook on the back. Touch keys for convenient use and LCD display for easy reading. Possibility to weigh both solid foods and the volume of liquids thanks to the high precision sensor from 1g to 5Kg. Automatic shutdown after a few seconds of inactivity. Selection from grams, pounds or milliliters. Battery included.