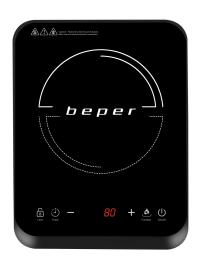

## **INDUCTION COOKER**

## BF.700

Induction hob in scratch-resistant glass for 8 to 25cm diameter pans. Digital panel with key for selecting between 10 powers and 10 temperatures from 60°C to 240°C. Programmable timer from 10 minutes to 4 hours. Practical and safe because it is activated only in the presence of the pan and the surface around the cooking area is cold to the touch. Equipped with a safety lock function, automatic switch-off and protection against overheating. Easy to clean.