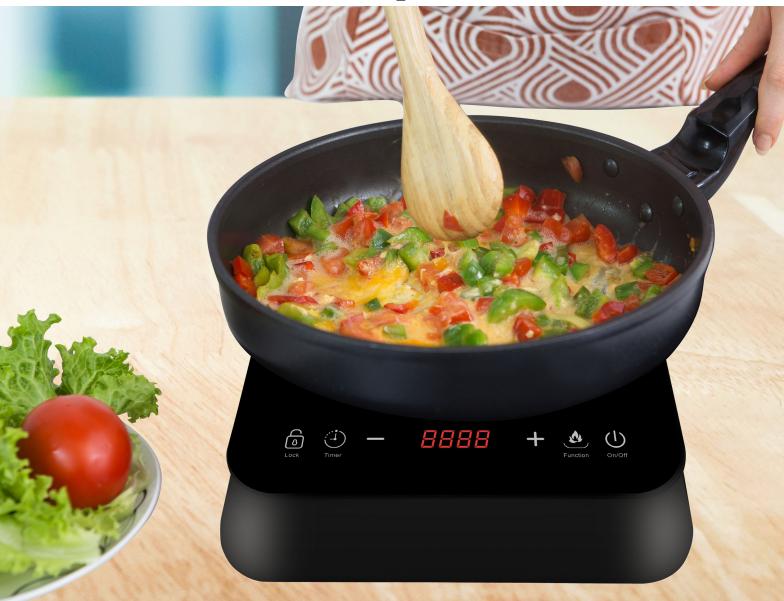

## **INDUCTION COOKER**

## BF.700

Induction hob in scratch-resistant glass for 8 to 25cm diameter pans. Digital panel with key for selecting between 10 powers and 10 temperatures from 60°C to 240°C. Programmable timer from 10 minutes to 4 hours. Practical and safe because it is activated only in the presence of the pan and the surface around the cooking area is cold to the touch. Equipped with a safety lock function, automatic switch-off and protection against overheating. Easy to clean.