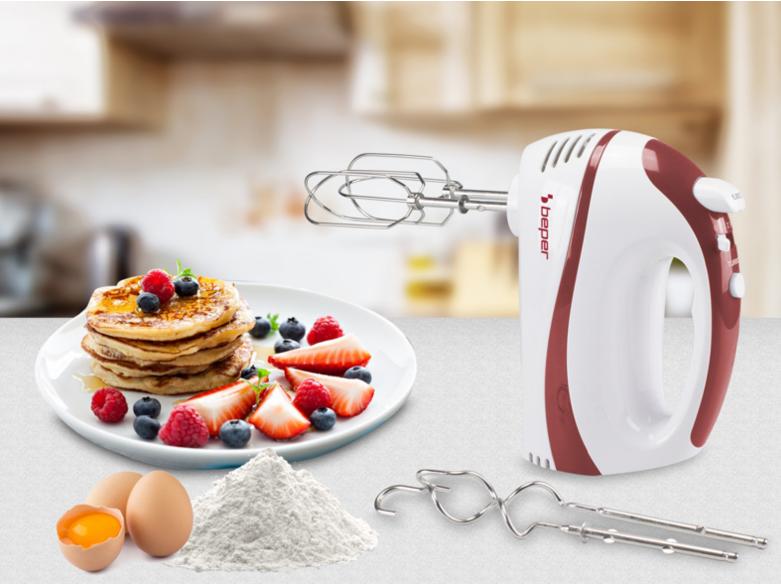

## HANDMIXER 300W

## P102SBA100

Electric hand mixer ideal for whipping eggs, kneading and mixing creams and desserts. Characterized by 5 speeds and turbo function,

for more consistent doughs. The product includes whips for whipping and hooks for kneading, both in stainless steel and with a length of 20 cm, ideal for soft and frothy doughs. They are removable by using the whisk release button and are dishwasher safe.