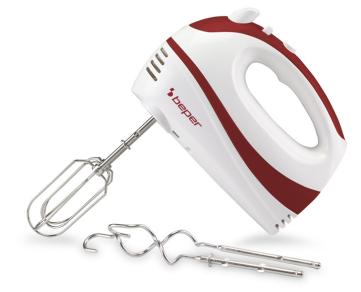

## HANDMIXER 300W

## P102SBA100

Electric hand mixer ideal for whipping eggs, kneading and mixing creams and desserts. Characterized by 5 speeds and turbo function,

for more consistent doughs. The product includes whips for whipping and hooks for kneading, both in stainless steel and with a length of 20 cm, ideal for soft and frothy doughs. They are removable by using the whisk release button and are dishwasher safe.