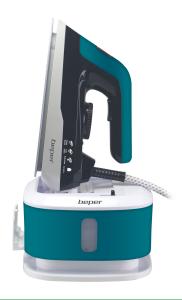

## **CONTINUOUS CYCLE STEAM STATION**

## P204CAL200

Continuous cycle steam station with 1.2L tank which can be loaded at any time without interrupting the ironing. Ultra sliding ceramic soleplate and adjustable temperature according to the fabric. Continuous steam button up to 50 g/min. An external and replaceable anticalciulm cartridge is included. Space-saving cable reel base with safety lock system to make it easy to transport and store the product.

## **CONTINUOUS CYCLE STEAM STATION**

P204CAL200

**PRODUCT SIZE**: 20,2X18,5X37,5 CM

MATERIAL: CERAMIC

**POWER**: 2250 W

PACKAGING SIZE: 39X22,5X23,5 CM

PACKAGING: COLOR BOX

UNITS X PARCEL: 2 UNITS X PALLET: 48