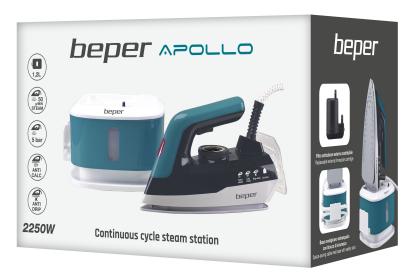

## **CONTINUOUS CYCLE STEAM STATION**

## P204CAL200

Continuous cycle steam station with 1.2L tank which can be loaded at any time without interrupting the ironing. Ultra sliding ceramic soleplate and adjustable temperature according to the fabric. Continuous steam button up to 50 g/min. An external and replaceable anticalciulm cartridge is included. Space-saving cable reel base with safety lock system to make it easy to transport and store the product.

## **CONTINUOUS CYCLE STEAM STATION**

P204CAL200

**PRODUCT SIZE**: 20,2X18,5X37,5 CM

MATERIAL: CERAMIC

**POWER**: 2250 W

PACKAGING SIZE: 39X22,5X23,5 CM

PACKAGING: COLOR BOX

UNITS X PARCEL: 2 UNITS X PALLET: 48