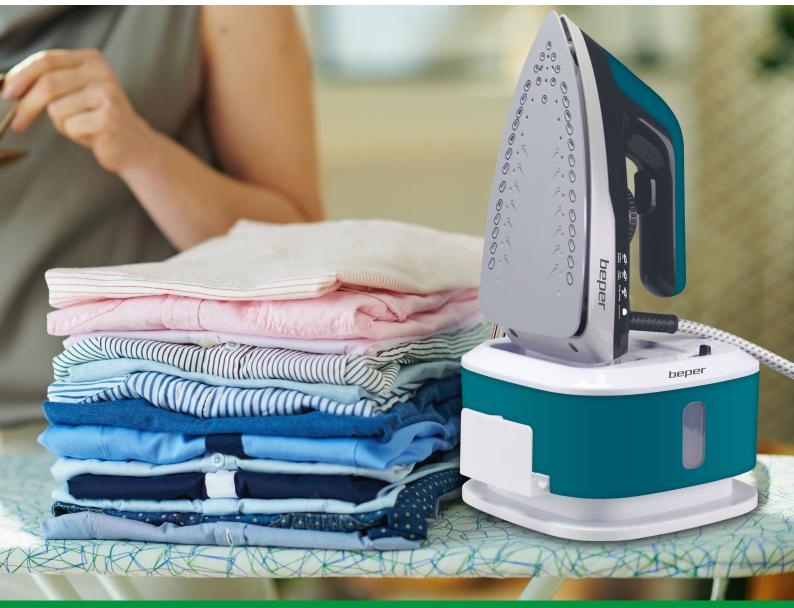

## **CONTINUOUS CYCLE STEAM STATION**

## P204CAL200

Continuous cycle steam station with 1.2L tank which can be loaded at any time without interrupting the ironing. Ultra sliding ceramic soleplate and adjustable temperature according to the fabric. Continuous steam button up to 50 g/min. An external and replaceable anticalciulm cartridge is included. Space-saving cable reel base with safety lock system to make it easy to transport and store the product.

## **CONTINUOUS CYCLE STEAM STATION**

P204CAL200

**PRODUCT SIZE**: 20,2X18,5X37,5 CM

MATERIAL: CERAMIC

**POWER**: 2250 W

PACKAGING SIZE: 39X22,5X23,5 CM

PACKAGING: COLOR BOX

UNITS X PARCEL: 2 UNITS X PALLET: 48